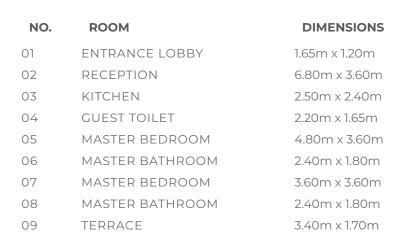

 <sup>3&</sup>lt;sup>rd</sup>, 4<sup>th</sup> & 5<sup>th</sup> FLOOR
 UNITS: 33, 34, 43, 44, 53 & 54

GROSS AREA 126m<sup>2</sup>

| NO. | ROOM            | DIMENSIONS    |
|-----|-----------------|---------------|
| 01  | ENTRANCE LOBBY  | 1.65m x 1.20m |
| 02  | RECEPTION       | 6.80m x 3.60m |
| 03  | KITCHEN         | 2.50m x 2.40m |
| 04  | GUEST TOILET    | 2.20m x 1.65m |
| 05  | MASTER BEDROOM  | 4.80m x 3.60m |
| 06  | MASTER BATHROOM | 2.40m x 1.80m |
| 07  | MASTER BEDROOM  | 3.60m x 3.60m |
| 08  | MASTER BATHROOM | 2.40m x 1.80m |
| 09  | TERRACE         | 3.40m x 1.70m |

#### GROSS AREA 126m<sup>2</sup>

| NO. | ROOM            | DIMENSIONS    |
|-----|-----------------|---------------|
| 01  | ENTRANCE LOBBY  | 1.65m x 1.20m |
| 02  | RECEPTION       | 6.80m x 3.60m |
| 03  | KITCHEN         | 2.50m x 2.40m |
| 04  | GUEST TOILET    | 2.20m x 1.65m |
| 05  | MASTER BEDROOM  | 4.80m x 3.60m |
| 06  | MASTER BATHROOM | 2.40m x 1.80m |
| 07  | MASTER BEDROOM  | 3.60m x 3.60m |
| 08  | MASTER BATHROOM | 2.40m x 1.80m |
| 09  | TERRACE         | 3.40m x 1.70m |