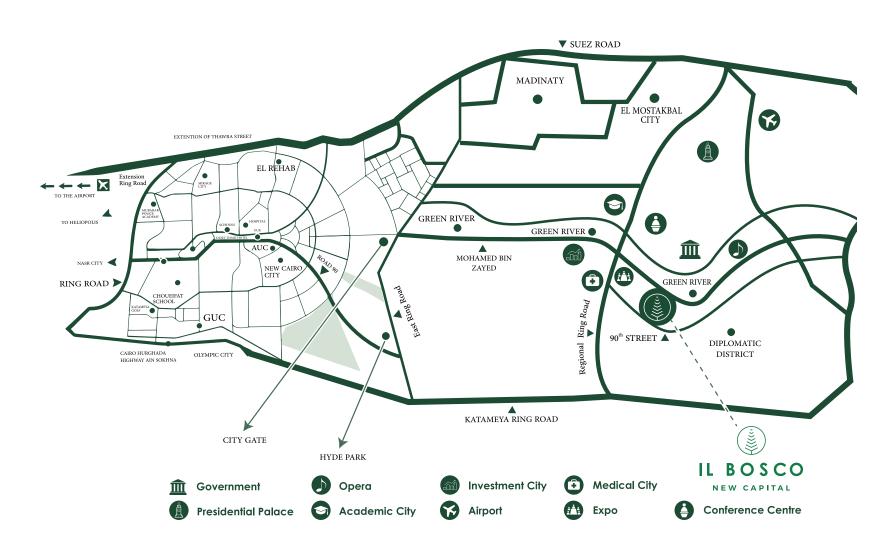

#### LOCATION MAP

IL BOSCO is strategically planned with residents' ultimate convenience in mind. Therefore, the project lies at close proximity to Mohamed Bin Zayed's Southern Axis, allowing seamless entrance and exit, in addition to uninterrupted connectivity that directly links to Cairo's vital attractions, as well as its leading establishments. IL BOSCO crowns the upscale heart of R7 district to not only surround homeowners with scenic views of the Green River, but to also bring them closer to the central monorail station for hassle-free mobility. Life at IL BOSCO unfolds ultimate recreation and entertainment at every door, located just few steps away in the New Capital.

#### **Proximity To:**

New Cairo: 10 min AUC (90 street): 15 min New Capital Airport: 20 min Downtoawn Cairo: 45 min Ain El Sokhna: 50 min

DISCLAIME

1. Actual spaces areas may vary from the stated area in the masterplan. 2. Drawing is not to scale.