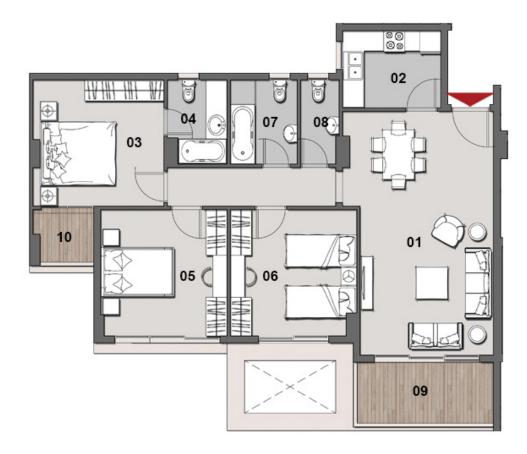

## **BUILDING A1**

All homes are surrounded by beautiful sceneries with fascinating forest-like pathways. The modern designed buildings overlook vast landscapes, creating an environment that will allow residents to reconnect with nature, giving them a bright and captivating new look to a greener life.

GROSS AREA 148m<sup>2</sup>

| NO. | ROOM            | DIMENSIONS    |
|-----|-----------------|---------------|
| 01  | RECEPTION       | 7.00m x 3.80m |
| 02  | KITCHEN         | 3.80m x 2.20m |
| 03  | BEDROOM         | 3.60m x 3.60m |
| 04  | BEDROOM         | 3.60m x 3.60m |
| 05  | MASTER BEDROOM  | 3.75m x 3.60m |
| 06  | MASTER BATHROOM | 2.40m x 2.10m |
| 07  | BATHROOM        | 2.40m x 1.90m |
| 08  | GUEST TOILET    | 2.40m x 1.10m |
| 09  | TERRACE         | 1.75m x 1.60m |
| 10  | TERRACE         | 4.10m x 1.30m |

<sup>-</sup> GROUND FLOOR

UNITS: 01 & 02

GROSS AREA 129m<sup>2</sup>

| NO. | ROOM            | DIMENSIONS    |
|-----|-----------------|---------------|
| 01  | RECEPTION       | 5.50m x 3.80m |
| 02  | KITCHEN         | 2.70m x 2.20m |
| 03  | BEDROOM         | 4.10m x 3.80m |
| 04  | MASTER BEDROOM  | 4.80m x 4.60m |
| 05  | MASTER BATHROOM | 3.25m x 2.00m |
| 06  | BATHROOM        | 2.20m x 1.80m |
| 07  | TERRACE         | 1.35m x 1.00m |
| 08  | TERRACE         | 2.70m x 1.90m |

<sup>-</sup> GROUND FLOOR

<sup>-</sup> UNITS: 03 & 04

GROSS AREA 81m<sup>2</sup>

- UNITS: 01

<sup>-</sup> GROUND FLOOR

GROSS AREA 126m<sup>2</sup>

<sup>-</sup> GROUND FLOOR

<sup>-</sup> UNITS: 02

GROSS AREA 131m<sup>2</sup>

| NO. | ROOM            | DIMENSIONS    |
|-----|-----------------|---------------|
| 01  | RECEPTION       | 6.00m x 3.60m |
| 02  | KITCHEN         | 3.30m x 2.50m |
| 03  | MASTER BEDROOM  | 3.60m x 3.60m |
| 04  | DRESSING        | 2.40m x 1.00m |
| 05  | MASTER BATHROOM | 2.40m x 1.70m |
| 06  | BEDROOM         | 4.80m x 3.60m |
| 07  | BATHROOM        | 2.40m x 1.70m |
| 08  | GUEST TOILET    | 2.40m x 1.10m |
| 09  | TERRACE         | 2.80m x 2.50m |

<sup>-</sup> GROUND FLOOR

<sup>-</sup> UNITS: 03

GROSS AREA 122m<sup>2</sup>

<sup>-</sup> GROUND FLOOR

<sup>-</sup> UNITS: 04

GROSS AREA 149m<sup>2</sup>

| NO. | ROOM            | DIMENSIONS    |
|-----|-----------------|---------------|
| 01  | RECEPTION       | 7.00m x 3.80m |
| 02  | KITCHEN         | 2.80m x 2.20m |
| 03  | ENTRANCE LOBBY  | 2.10m x 1.30m |
| 04  | MASTER BEDROOM  | 3.75m x 3.60m |
| 05  | MASTER BATHROOM | 2.40m x 1.70m |
| 06  | BEDROOM         | 3.60m x 3.60m |
| 07  | BEDROOM         | 3.60m x 3.60m |
| 08  | BATHROOM        | 2.40m x 1.90m |
| 09  | GUEST TOILET    | 2.40m x 1.10m |
| 10  | TERRACE         | 4.20m x 1.30m |
| 11  | TERRACE         | 1.75m x 1.60m |

<sup>-</sup> GROUND FLOOR

<sup>-</sup> UNITS: 05

GROSS AREA 144m<sup>2</sup>

| NO. | ROOM            | DIMENSIONS    |
|-----|-----------------|---------------|
| 01  | RECEPTION       | 7.00m x 3.80m |
| 02  | KITCHEN         | 2.80m x 2.20m |
| 03  | MASTER BEDROOM  | 3.75m x 3.60m |
| 04  | MASTER BATHROOM | 2.40m x 1.70m |
| 05  | BEDROOM         | 3.60m x 3.60m |
| 06  | BEDROOM         | 3.60m x 3.60m |
| 07  | BATHROOM        | 2.40m x 1.90m |
| 08  | GUEST TOILET    | 2.40m x 1.10m |
| 09  | TERRACE         | 1.75m x 1.60m |
| 10  | TERRACE         | 3.90m x 1.00m |

<sup>-</sup> GROUND FLOOR

<sup>-</sup> UNITS: 06

GROSS AREA 147m<sup>2</sup>

| NO. | ROOM            | DIMENSIONS    |
|-----|-----------------|---------------|
| 01  | RECEPTION       | 7.00m x 3.80m |
| 02  | KITCHEN         | 3.80m x 2.20m |
| 03  | BEDROOM         | 3.60m x 3.60m |
| 04  | BEDROOM         | 3.60m x 3.60m |
| 05  | MASTER BEDROOM  | 3.75m x 3.60m |
| 06  | MASTER BATHROOM | 2.40m x 2.10m |
| 07  | BATHROOM        | 2.40m x 1.90m |
| 08  | GUEST TOILET    | 2.40m x 1.10m |
| 09  | TERRACE         | 1.75m x 1.60m |
| 10  | TERRACE         | 4.00m x 1.75m |

<sup>- 1&</sup>lt;sup>st</sup> & 2<sup>nd</sup> FLOOR

<sup>-</sup> UNITS: 11, 12, 21 & 22

GROSS AREA 147m<sup>2</sup>

| NO. | ROOM            | DIMENSIONS    |
|-----|-----------------|---------------|
| 01  | RECEPTION       | 7.00m x 3.80m |
| 02  | KITCHEN         | 3.80m x 2.20m |
| 03  | BEDROOM         | 3.60m x 3.60m |
| 04  | BEDROOM         | 3.60m x 3.60m |
| 05  | MASTER BEDROOM  | 3.75m x 3.60m |
| 06  | MASTER BATHROOM | 2.40m x 2.10m |
| 07  | BATHROOM        | 2.40m x 1.90m |
| 08  | GUEST TOILET    | 2.40m x 1.10m |
| 09  | TERRACE         | 1.75m x 1.60m |
| 10  | TERRACE         | 3.70m x 1.90m |
| 11  | TERRACE         | 2.30m x 0.80m |

<sup>- 3&</sup>lt;sup>rd</sup>, 4<sup>th</sup>, 5<sup>th</sup> & 7<sup>th</sup> FLOOR

UNITS: 31, 32, 41, 42, 51, 52, 71 & 72

GROSS AREA 147m<sup>2</sup>

| NO. | ROOM            | DIMENSIONS         |
|-----|-----------------|--------------------|
| 01  | RECEPTION       | 7.00m x 3.80m      |
| 02  | KITCHEN         | 3.80m x 2.20m      |
| 03  | BEDROOM         | 3.60m x 3.60m      |
| 04  | BEDROOM         | 3.60m x 3.60m      |
| 05  | MASTER BEDROOM  | 3.75m x 3.60m      |
| 06  | MASTER BATHROOM | 2.40m x 2.10m      |
| 07  | BATHROOM        | 2.40m x 1.90m      |
| 08  | GUEST TOILET    | 2.40m x 1.10m      |
| 09  | TERRACE         | 1.75m x 1.60m      |
| 10  | TERRACE         | 7.50m x 2.05/1.40r |

- UNITS: 61 & 62

<sup>- 6&</sup>lt;sup>th</sup> FLOOR

#### GROSS AREA 182m<sup>2</sup>

| NO. | ROOM            | DIMENSIONS    |
|-----|-----------------|---------------|
| 01  | RECEPTION       | 7.00m x 5.00m |
| 02  | KITCHEN         | 3.60m x 2.50m |
| 03  | BEDROOM         | 3.60m x 3.80m |
| 04  | BEDROOM         | 3.60m x 3.80m |
| 05  | MASTER BEDROOM  | 4.80m x 3.60m |
| 06  | MASTER BATHROOM | 1.70m x 1.80m |
| 07  | DRESSING        | 1.80m x 1.80m |
| 08  | BATHROOM        | 2.20m x 1.70m |
| 09  | GUEST TOILET    | 2.20m x 1.00m |
| 10  | TERRACE         | 2.40m x 2.35m |
| 11  | TERRACE         | 2.80m x 2.25m |
| 12  | MAID ROOM       | 2.20m x 1.60m |
| 13  | MAID BATHROOM   | 1.10m x 1.10m |

<sup>- 1&</sup>lt;sup>st</sup>, 2<sup>nd</sup>, 6<sup>th</sup> & 7<sup>th</sup> FLOOR

<sup>-</sup> UNITS: 13, 14, 23, 24, 63, 64, 73 & 74

GROSS AREA 182m<sup>2</sup>

| NO. | ROOM            | DIMENSIONS    |
|-----|-----------------|---------------|
| 01  | RECEPTION       | 7.00m x 5.00m |
| 02  | KITCHEN         | 3.60m x 2.50m |
| 03  | BEDROOM         | 3.60m x 3.80m |
| 04  | BEDROOM         | 3.60m x 3.80m |
| 05  | MASTER BEDROOM  | 4.80m x 3.60m |
| 06  | MASTER BATHROOM | 1.70m x 1.80m |
| 07  | DRESSING        | 1.80m x 1.80m |
| 08  | BATHROOM        | 2.20m x 1.70m |
| 09  | GUEST TOILET    | 2.20m x 1.00m |
| 10  | TERRACE         | 3.55m x 1.20m |
| 11  | TERRACE         | 2.70m x 2.25m |
| 12  | MAID ROOM       | 2.20m x 1.60m |
| 13  | MAID BATHROOM   | 1.10m x 1.10m |
| 14  | TERRACE         | 2.40m x 0.70m |

 <sup>3&</sup>lt;sup>rd</sup>, 4<sup>th</sup> & 5<sup>th</sup> FLOOR
 UNITS: 33, 34, 43, 44, 53 & 54

GROSS AREA 126m<sup>2</sup>

| NO. | ROOM            | DIMENSIONS    |
|-----|-----------------|---------------|
| 01  | ENTRANCE LOBBY  | 1.65m x 1.20m |
| 02  | RECEPTION       | 6.80m x 3.60m |
| 03  | KITCHEN         | 2.50m x 2.40m |
| 04  | GUEST TOILET    | 2.20m x 1.65m |
| 05  | MASTER BEDROOM  | 4.80m x 3.60m |
| 06  | MASTER BATHROOM | 2.40m x 1.80m |
| 07  | MASTER BEDROOM  | 3.60m x 3.60m |
| 08  | MASTER BATHROOM | 2.40m x 1.80m |
| 09  | TERRACE         | 3.40m x 1.70m |

<sup>- 1&</sup>lt;sup>st</sup>, 2<sup>nd</sup>, 3<sup>rd</sup>, 4<sup>th</sup>, 5<sup>th</sup> & 6<sup>th</sup> FLOOR

<sup>-</sup> UNITS: 11, 12, 21, 22, 31, 32, 41, 42, 51, 52, 61 & 62

#### GROSS AREA 126m<sup>2</sup>

| NO. | ROOM            | DIMENSIONS    |
|-----|-----------------|---------------|
| 01  | ENTRANCE LOBBY  | 1.65m x 1.20m |
| 02  | RECEPTION       | 6.80m x 3.60m |
| 03  | KITCHEN         | 2.50m x 2.40m |
| 04  | GUEST TOILET    | 2.20m x 1.65m |
| 05  | MASTER BEDROOM  | 4.80m x 3.60m |
| 06  | MASTER BATHROOM | 2.40m x 1.80m |
| 07  | MASTER BEDROOM  | 3.60m x 3.60m |
| 08  | MASTER BATHROOM | 2.40m x 1.80m |
| 09  | TERRACE         | 3.40m x 1.70m |

- UNITS: 71 & 72

<sup>- 7&</sup>lt;sup>th</sup> FLOOR

#### GROSS AREA 135m<sup>2</sup>

| NO. | ROOM            | DIMENSIONS    |
|-----|-----------------|---------------|
| 01  | RECEPTION       | 6.00m x 3.60m |
| 02  | KITCHEN         | 3.30m x 2.50m |
| 03  | MASTER BEDROOM  | 3.60m x 3.60m |
| 04  | DRESSING        | 2.40m x 0.90m |
| 05  | MASTER BATHROOM | 2.40m x 1.70m |
| 06  | BEDROOM         | 4.80m x 3.60m |
| 07  | BATHROOM        | 2.40m x 1.70m |
| 08  | GUEST TOILET    | 2.40m x 1.10m |
| 09  | TERRACE         | 2.80m x 2.50m |
| 10  | TERRACE         | 3.00m x 1.40m |
|     |                 |               |

<sup>- 1&</sup>lt;sup>st</sup>, 2<sup>nd</sup>, 3<sup>rd</sup>, 4<sup>th</sup>, 5<sup>th</sup>, 6<sup>th</sup> & 7<sup>th</sup> FLOOR

<sup>-</sup> UNITS: 13, 23, 33, 43, 53, 63 & 73

#### GROSS AREA 192m<sup>2</sup>

| NO. | ROOM            | DIMENSIONS    |
|-----|-----------------|---------------|
| 01  | RECEPTION       | 6.30m x 5.60m |
| 02  | KITCHEN         | 3.60m x 3.50m |
| 03  | ENTRANCE LOBBY  | 3.50m x 1.60m |
| 04  | MASTER BEDROOM  | 4.00m x 3.80m |
| 05  | DRESSING        | 2.10m x 1.70m |
| 06  | MASTER BATHROOM | 2.10m x 1.80m |
| 07  | BEDROOM         | 3.80m x 3.60m |
| 08  | BEDROOM         | 3.80m x 3.60m |
| 09  | BATHROOM        | 2.20m x 1.60m |
| 10  | MAID ROOM       | 2.20m x 1.70m |
| 11  | MAID BATHROOM   | 1.10m x 1.10m |
| 12  | GUEST TOILET    | 2.20m x 1.00m |
| 13  | TERRACE         | 2.90m x 2.20m |
| 14  | TERRACE         | 6.50m x 1.45m |

 <sup>1</sup>st, 2nd, 3rd, 4th, 5th, 6th & 7th FLOOR
 UNITS: 14, 24, 34, 44, 54, 64 & 74

#### GROSS AREA 149m<sup>2</sup>

| NO. | ROOM            | DIMENSIONS    |
|-----|-----------------|---------------|
| 01  | RECEPTION       | 7.00m x 3.80m |
| 02  | KITCHEN         | 2.80m x 2.20m |
| 03  | ENTRANCE LOBBY  | 2.10m x 1.30m |
| 04  | MASTER BEDROOM  | 3.75m x 3.60m |
| 05  | MASTER BATHROOM | 2.40m x 1.70m |
| 06  | BEDROOM         | 3.60m x 3.60m |
| 07  | BEDROOM         | 3.60m x 3.60m |
| 08  | BATHROOM        | 2.40m x 1.90m |
| 09  | GUEST TOILET    | 2.40m x 1.10m |
| 10  | TERRACE         | 4.10m x 1.45m |
| 11  | TERRACE         | 1.75m x 1.60m |

 <sup>1</sup>st, 2nd, 3rd, 4th, 5th, 6th & 7th FLOOR
 UNITS: 15, 25, 35, 45, 55, 65 & 75

GROSS AREA 144m<sup>2</sup>

| NO. | ROOM            | DIMENSIONS    |
|-----|-----------------|---------------|
| 01  | RECEPTION       | 6.95m x 3.80m |
| 02  | KITCHEN         | 2.80m x 2.20m |
| 03  | MASTER BEDROOM  | 3.75m x 3.60m |
| 04  | MASTER BATHROOM | 2.40m x 1.70m |
| 05  | BEDROOM         | 3.60m x 3.60m |
| 06  | BEDROOM         | 3.60m x 3.60m |
| 07  | BATHROOM        | 2.40m x 1.90m |
| 08  | GUEST TOILET    | 2.40m x 1.10m |
| 09  | TERRACE         | 3.90m x 1.85m |
| 10  | TERRACE         | 1.75m x 1.60m |

<sup>- 1&</sup>lt;sup>st</sup>, 2<sup>nd</sup>, 4<sup>th</sup>, 6<sup>th</sup> & 7<sup>th</sup> FLOOR

<sup>-</sup> UNITS: 16, 26, 46, 66 & 76

GROSS AREA 144m<sup>2</sup>

| NO. | ROOM            | DIMENSIONS    |
|-----|-----------------|---------------|
| 01  | RECEPTION       | 6.95m x 3.80m |
| 02  | KITCHEN         | 2.80m x 2.20m |
| 03  | MASTER BEDROOM  | 3.75m x 3.60m |
| 04  | MASTER BATHROOM | 2.40m x 1.70m |
| 05  | BEDROOM         | 3.60m x 3.60m |
| 06  | BEDROOM         | 3.60m x 3.60m |
| 07  | BATHROOM        | 2.40m x 1.90m |
| 08  | GUEST TOILET    | 2.40m x 1.10m |
| 09  | TERRACE         | 3.90m x 1.85m |
| 10  | TERRACE         | 2.60m x 0.80m |
| 11  | TERRACE         | 1.75m x 1.60m |

<sup>- 3&</sup>lt;sup>th</sup> & 5<sup>th</sup> FLOOR

UNITS: 36 & 56