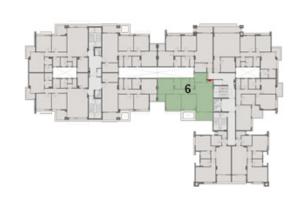

<sup>- 1&</sup>lt;sup>st</sup>, 2<sup>nd</sup>, 3<sup>rd</sup>, 4<sup>th</sup>, 5<sup>th</sup>, 6<sup>th</sup> & 7<sup>th</sup> FLOOR

<sup>-</sup> UNITS: 13, 23, 33, 43, 53, 63 & 73