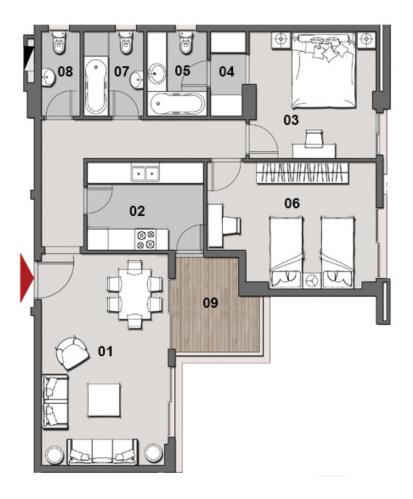

GROSS AREA 131m<sup>2</sup>

| NO. | ROOM            | DIMENSIONS    |
|-----|-----------------|---------------|
| 01  | RECEPTION       | 6.00m x 3.60m |
| 02  | KITCHEN         | 3.30m x 2.50m |
| 03  | MASTER BEDROOM  | 3.60m x 3.60m |
| 04  | DRESSING        | 2.40m x 1.00m |
| 05  | MASTER BATHROOM | 2.40m x 1.70m |
| 06  | BEDROOM         | 4.80m x 3.60m |
| 07  | BATHROOM        | 2.40m x 1.70m |
| 08  | GUEST TOILET    | 2.40m x 1.10m |
| 09  | TERRACE         | 2.80m x 2.50m |