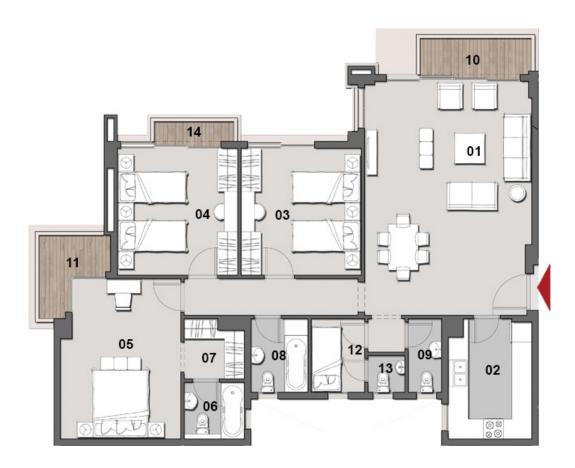

<sup>-</sup> GROUND FLOOR

<sup>-</sup> UNITS: 06

GROSS AREA 147m<sup>2</sup>

| NO. | ROOM            | DIMENSIONS    |
|-----|-----------------|---------------|
| 01  | RECEPTION       | 7.00m x 3.80m |
| 02  | KITCHEN         | 3.80m x 2.20m |
| 03  | BEDROOM         | 3.60m x 3.60m |
| 04  | BEDROOM         | 3.60m x 3.60m |
| 05  | MASTER BEDROOM  | 3.75m x 3.60m |
| 06  | MASTER BATHROOM | 2.40m x 2.10m |
| 07  | BATHROOM        | 2.40m x 1.90m |
| 08  | GUEST TOILET    | 2.40m x 1.10m |
| 09  | TERRACE         | 1.75m x 1.60m |
| 10  | TERRACE         | 4.00m x 1.75m |

<sup>- 1&</sup>lt;sup>st</sup> & 2<sup>nd</sup> FLOOR

<sup>-</sup> UNITS: 11, 12, 21 & 22

GROSS AREA 147m<sup>2</sup>

| NO. | ROOM            | DIMENSIONS    |
|-----|-----------------|---------------|
| 01  | RECEPTION       | 7.00m x 3.80m |
| 02  | KITCHEN         | 3.80m x 2.20m |
| 03  | BEDROOM         | 3.60m x 3.60m |
| 04  | BEDROOM         | 3.60m x 3.60m |
| 05  | MASTER BEDROOM  | 3.75m x 3.60m |
| 06  | MASTER BATHROOM | 2.40m x 2.10m |
| 07  | BATHROOM        | 2.40m x 1.90m |
| 08  | GUEST TOILET    | 2.40m x 1.10m |
| 09  | TERRACE         | 1.75m x 1.60m |
| 10  | TERRACE         | 3.70m x 1.90m |
| 11  | TERRACE         | 2.30m x 0.80m |

<sup>- 3&</sup>lt;sup>rd</sup>, 4<sup>th</sup>, 5<sup>th</sup> & 7<sup>th</sup> FLOOR

UNITS: 31, 32, 41, 42, 51, 52, 71 & 72

GROSS AREA 147m<sup>2</sup>

| NO. | ROOM            | DIMENSIONS         |
|-----|-----------------|--------------------|
| 01  | RECEPTION       | 7.00m x 3.80m      |
| 02  | KITCHEN         | 3.80m x 2.20m      |
| 03  | BEDROOM         | 3.60m x 3.60m      |
| 04  | BEDROOM         | 3.60m x 3.60m      |
| 05  | MASTER BEDROOM  | 3.75m x 3.60m      |
| 06  | MASTER BATHROOM | 2.40m x 2.10m      |
| 07  | BATHROOM        | 2.40m x 1.90m      |
| 08  | GUEST TOILET    | 2.40m x 1.10m      |
| 09  | TERRACE         | 1.75m x 1.60m      |
| 10  | TERRACE         | 7.50m x 2.05/1.40r |