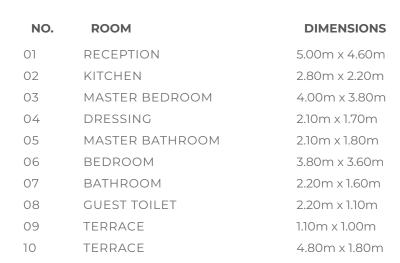

GROSS AREA 131m<sup>2</sup>

| NO. | ROOM            | DIMENSIONS    |
|-----|-----------------|---------------|
| 01  | RECEPTION       | 6.00m x 3.60m |
| 02  | KITCHEN         | 3.30m x 2.50m |
| 03  | MASTER BEDROOM  | 3.60m x 3.60m |
| 04  | DRESSING        | 2.40m x 1.00m |
| 05  | MASTER BATHROOM | 2.40m x 1.70m |
| 06  | BEDROOM         | 4.80m x 3.60m |
| 07  | BATHROOM        | 2.40m x 1.70m |
| 08  | GUEST TOILET    | 2.40m x 1.10m |
| 09  | TERRACE         | 2.80m x 2.50m |