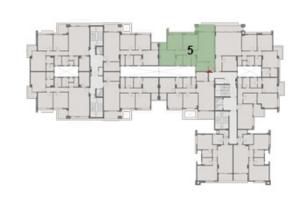

<sup>- 1&</sup>lt;sup>st</sup> & 2<sup>nd</sup> FLOOR

<sup>-</sup> UNITS: 11, 12, 21 & 22

GROSS AREA 147m<sup>2</sup>

| NO. | ROOM            | DIMENSIONS    |
|-----|-----------------|---------------|
| 01  | RECEPTION       | 7.00m x 3.80m |
| 02  | KITCHEN         | 3.80m x 2.20m |
| 03  | BEDROOM         | 3.60m x 3.60m |
| 04  | BEDROOM         | 3.60m x 3.60m |
| 05  | MASTER BEDROOM  | 3.75m x 3.60m |
| 06  | MASTER BATHROOM | 2.40m x 2.10m |
| 07  | BATHROOM        | 2.40m x 1.90m |
| 08  | GUEST TOILET    | 2.40m x 1.10m |
| 09  | TERRACE         | 1.75m x 1.60m |
| 10  | TERRACE         | 3.70m x 1.90m |
| 11  | TERRACE         | 2.30m x 0.80m |