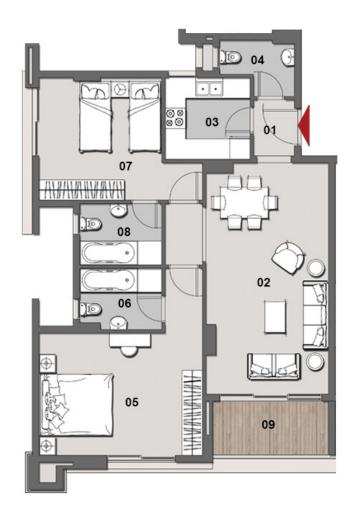

 <sup>3&</sup>lt;sup>rd</sup>, 4<sup>th</sup> & 5<sup>th</sup> FLOOR
 UNITS: 33, 34, 43, 44, 53 & 54

GROSS AREA 126m<sup>2</sup>

| NO. | ROOM            | DIMENSIONS    |
|-----|-----------------|---------------|
| 01  | ENTRANCE LOBBY  | 1.65m x 1.20m |
| 02  | RECEPTION       | 6.80m x 3.60m |
| 03  | KITCHEN         | 2.50m x 2.40m |
| 04  | GUEST TOILET    | 2.20m x 1.65m |
| 05  | MASTER BEDROOM  | 4.80m x 3.60m |
| 06  | MASTER BATHROOM | 2.40m x 1.80m |
| 07  | MASTER BEDROOM  | 3.60m x 3.60m |
| 08  | MASTER BATHROOM | 2.40m x 1.80m |
| 09  | TERRACE         | 3.40m x 1.70m |

#### GROSS AREA 126m<sup>2</sup>

| NO. | ROOM            | DIMENSIONS    |
|-----|-----------------|---------------|
| 01  | ENTRANCE LOBBY  | 1.65m x 1.20m |
| 02  | RECEPTION       | 6.80m x 3.60m |
| 03  | KITCHEN         | 2.50m x 2.40m |
| 04  | GUEST TOILET    | 2.20m x 1.65m |
| 05  | MASTER BEDROOM  | 4.80m x 3.60m |
| 06  | MASTER BATHROOM | 2.40m x 1.80m |
| 07  | MASTER BEDROOM  | 3.60m x 3.60m |
| 08  | MASTER BATHROOM | 2.40m x 1.80m |
| 09  | TERRACE         | 3.40m x 1.70m |