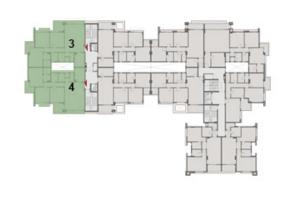

<sup>- 1&</sup>lt;sup>st</sup>, 2<sup>nd</sup>, 3<sup>rd</sup>, 4<sup>th</sup>, 5<sup>th</sup> & 6<sup>th</sup> FLOOR

<sup>-</sup> UNITS: 11, 12, 21, 22, 31, 32, 41, 42, 51, 52, 61 & 62