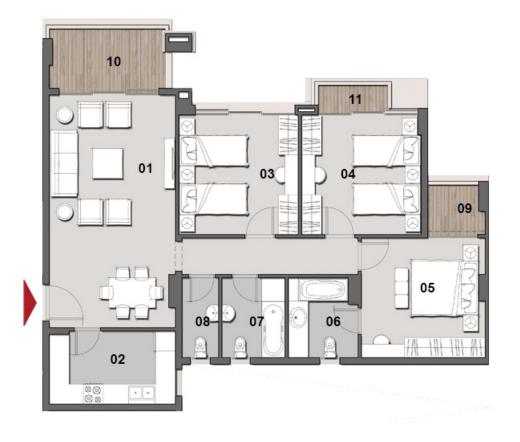

<sup>-</sup> GROUND FLOOR

<sup>-</sup> UNITS: 03

GROSS AREA 122m<sup>2</sup>

<sup>-</sup> GROUND FLOOR

<sup>-</sup> UNITS: 04

GROSS AREA 149m<sup>2</sup>

| NO. | ROOM            | DIMENSIONS    |
|-----|-----------------|---------------|
| 01  | RECEPTION       | 7.00m x 3.80m |
| 02  | KITCHEN         | 2.80m x 2.20m |
| 03  | ENTRANCE LOBBY  | 2.10m x 1.30m |
| 04  | MASTER BEDROOM  | 3.75m x 3.60m |
| 05  | MASTER BATHROOM | 2.40m x 1.70m |
| 06  | BEDROOM         | 3.60m x 3.60m |
| 07  | BEDROOM         | 3.60m x 3.60m |
| 08  | BATHROOM        | 2.40m x 1.90m |
| 09  | GUEST TOILET    | 2.40m x 1.10m |
| 10  | TERRACE         | 4.20m x 1.30m |
| 11  | TERRACE         | 1.75m x 1.60m |

<sup>-</sup> GROUND FLOOR

<sup>-</sup> UNITS: 05

GROSS AREA 144m<sup>2</sup>

| NO. | ROOM            | DIMENSIONS    |
|-----|-----------------|---------------|
| 01  | RECEPTION       | 7.00m x 3.80m |
| 02  | KITCHEN         | 2.80m x 2.20m |
| 03  | MASTER BEDROOM  | 3.75m x 3.60m |
| 04  | MASTER BATHROOM | 2.40m x 1.70m |
| 05  | BEDROOM         | 3.60m x 3.60m |
| 06  | BEDROOM         | 3.60m x 3.60m |
| 07  | BATHROOM        | 2.40m x 1.90m |
| 08  | GUEST TOILET    | 2.40m x 1.10m |
| 09  | TERRACE         | 1.75m x 1.60m |
| 10  | TERRACE         | 3.90m x 1.00m |