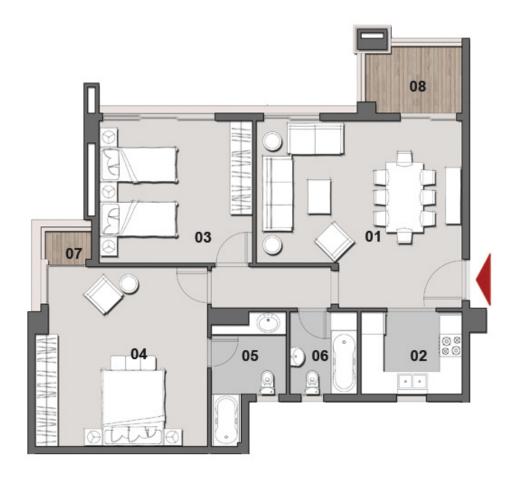

GROSS AREA 131m<sup>2</sup>

| NO. | ROOM            | DIMENSIONS    |
|-----|-----------------|---------------|
| 01  | RECEPTION       | 6.00m x 3.60m |
| 02  | KITCHEN         | 3.30m x 2.50m |
| 03  | MASTER BEDROOM  | 3.60m x 3.60m |
| 04  | DRESSING        | 2.40m x 1.00m |
| 05  | MASTER BATHROOM | 2.40m x 1.70m |
| 06  | BEDROOM         | 4.80m x 3.60m |
| 07  | BATHROOM        | 2.40m x 1.70m |
| 08  | GUEST TOILET    | 2.40m x 1.10m |
| 09  | TERRACE         | 2.80m x 2.50m |