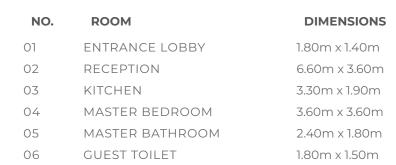

GROSS AREA 148m<sup>2</sup>

| NO. | ROOM            | DIMENSIONS    |
|-----|-----------------|---------------|
| 01  | RECEPTION       | 7.00m x 3.80m |
| 02  | KITCHEN         | 3.80m x 2.20m |
| 03  | BEDROOM         | 3.60m x 3.60m |
| 04  | BEDROOM         | 3.60m x 3.60m |
| 05  | MASTER BEDROOM  | 3.75m x 3.60m |
| 06  | MASTER BATHROOM | 2.40m x 2.10m |
| 07  | BATHROOM        | 2.40m x 1.90m |
| 08  | GUEST TOILET    | 2.40m x 1.10m |
| 09  | TERRACE         | 1.75m x 1.60m |
| 10  | TERRACE         | 4.10m x 1.30m |