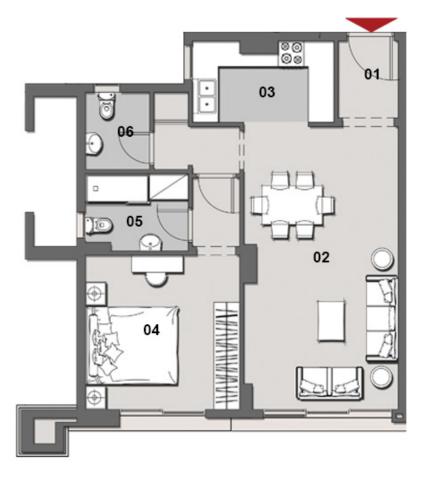

 <sup>3&</sup>lt;sup>rd</sup>, 4<sup>th</sup> & 5<sup>th</sup> FLOOR
 UNITS: 33, 34, 43, 44, 53 & 54

GROSS AREA 126m<sup>2</sup>

| NO. | ROOM            | DIMENSIONS    |
|-----|-----------------|---------------|
| 01  | ENTRANCE LOBBY  | 1.65m x 1.20m |
| 02  | RECEPTION       | 6.80m x 3.60m |
| 03  | KITCHEN         | 2.50m x 2.40m |
| 04  | GUEST TOILET    | 2.20m x 1.65m |
| 05  | MASTER BEDROOM  | 4.80m x 3.60m |
| 06  | MASTER BATHROOM | 2.40m x 1.80m |
| 07  | MASTER BEDROOM  | 3.60m x 3.60m |
| 08  | MASTER BATHROOM | 2.40m x 1.80m |
| 09  | TERRACE         | 3.40m x 1.70m |

#### GROSS AREA 126m<sup>2</sup>

| NO. | ROOM            | DIMENSIONS    |
|-----|-----------------|---------------|
| 01  | ENTRANCE LOBBY  | 1.65m x 1.20m |
| 02  | RECEPTION       | 6.80m x 3.60m |
| 03  | KITCHEN         | 2.50m x 2.40m |
| 04  | GUEST TOILET    | 2.20m x 1.65m |
| 05  | MASTER BEDROOM  | 4.80m x 3.60m |
| 06  | MASTER BATHROOM | 2.40m x 1.80m |
| 07  | MASTER BEDROOM  | 3.60m x 3.60m |
| 08  | MASTER BATHROOM | 2.40m x 1.80m |
| 09  | TERRACE         | 3.40m x 1.70m |