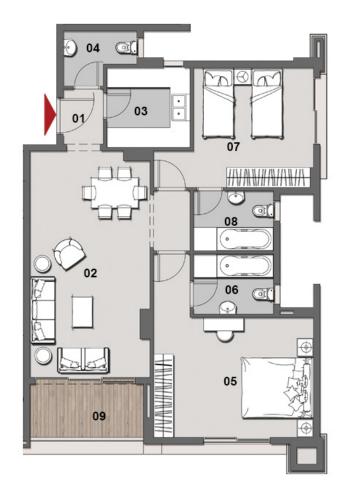

GROSS AREA 148m<sup>2</sup>

| NO. | ROOM            | DIMENSIONS    |
|-----|-----------------|---------------|
| 01  | RECEPTION       | 7.00m x 3.80m |
| 02  | KITCHEN         | 3.80m x 2.20m |
| 03  | BEDROOM         | 3.60m x 3.60m |
| 04  | BEDROOM         | 3.60m x 3.60m |
| 05  | MASTER BEDROOM  | 3.75m x 3.60m |
| 06  | MASTER BATHROOM | 2.40m x 2.10m |
| 07  | BATHROOM        | 2.40m x 1.90m |
| 08  | GUEST TOILET    | 2.40m x 1.10m |
| 09  | TERRACE         | 1.75m x 1.60m |
| 10  | TERRACE         | 4.10m x 1.30m |