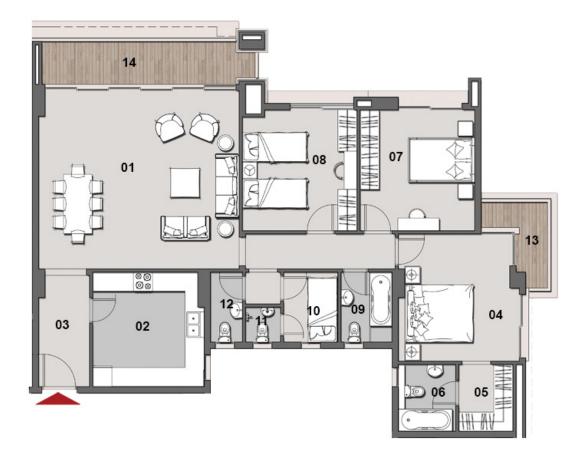

## **BUILDING A1**

All homes are surrounded by beautiful sceneries with fascinating forest-like pathways. The modern designed buildings overlook vast landscapes, creating an environment that will allow residents to reconnect with nature, giving them a bright and captivating new look to a greener life.

GROSS AREA 148m<sup>2</sup>

| NO. | ROOM            | DIMENSIONS    |
|-----|-----------------|---------------|
| 01  | RECEPTION       | 7.00m x 3.80m |
| 02  | KITCHEN         | 3.80m x 2.20m |
| 03  | BEDROOM         | 3.60m x 3.60m |
| 04  | BEDROOM         | 3.60m x 3.60m |
| 05  | MASTER BEDROOM  | 3.75m x 3.60m |
| 06  | MASTER BATHROOM | 2.40m x 2.10m |
| 07  | BATHROOM        | 2.40m x 1.90m |
| 08  | GUEST TOILET    | 2.40m x 1.10m |
| 09  | TERRACE         | 1.75m x 1.60m |
| 10  | TERRACE         | 4.10m x 1.30m |