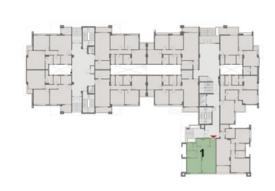

<sup>-</sup> GROUND FLOOR

UNITS: 01 & 02

GROSS AREA 129m<sup>2</sup>

| NO. | ROOM            | DIMENSIONS    |
|-----|-----------------|---------------|
| 01  | RECEPTION       | 5.50m x 3.80m |
| 02  | KITCHEN         | 2.70m x 2.20m |
| 03  | BEDROOM         | 4.10m x 3.80m |
| 04  | MASTER BEDROOM  | 4.80m x 4.60m |
| 05  | MASTER BATHROOM | 3.25m x 2.00m |
| 06  | BATHROOM        | 2.20m x 1.80m |
| 07  | TERRACE         | 1.35m x 1.00m |
| 08  | TERRACE         | 2.70m x 1.90m |