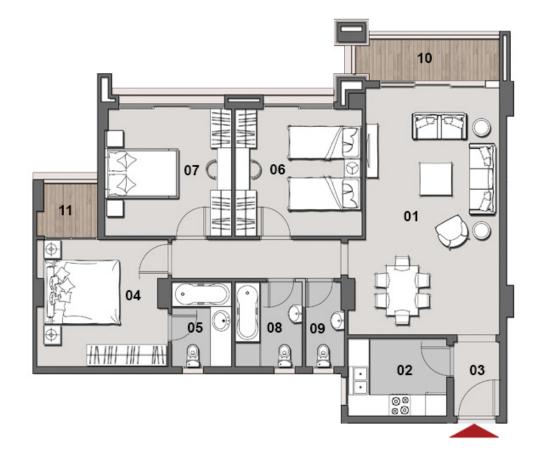

<sup>-</sup> GROUND FLOOR

<sup>-</sup> UNITS: 06

GROSS AREA 147m<sup>2</sup>

| NO. | ROOM            | DIMENSIONS    |
|-----|-----------------|---------------|
| 01  | RECEPTION       | 7.00m x 3.80m |
| 02  | KITCHEN         | 3.80m x 2.20m |
| 03  | BEDROOM         | 3.60m x 3.60m |
| 04  | BEDROOM         | 3.60m x 3.60m |
| 05  | MASTER BEDROOM  | 3.75m x 3.60m |
| 06  | MASTER BATHROOM | 2.40m x 2.10m |
| 07  | BATHROOM        | 2.40m x 1.90m |
| 08  | GUEST TOILET    | 2.40m x 1.10m |
| 09  | TERRACE         | 1.75m x 1.60m |
| 10  | TERRACE         | 4.00m x 1.75m |

<sup>- 1&</sup>lt;sup>st</sup> & 2<sup>nd</sup> FLOOR

<sup>-</sup> UNITS: 11, 12, 21 & 22

GROSS AREA 147m<sup>2</sup>

| NO. | ROOM            | DIMENSIONS    |
|-----|-----------------|---------------|
| 01  | RECEPTION       | 7.00m x 3.80m |
| 02  | KITCHEN         | 3.80m x 2.20m |
| 03  | BEDROOM         | 3.60m x 3.60m |
| 04  | BEDROOM         | 3.60m x 3.60m |
| 05  | MASTER BEDROOM  | 3.75m x 3.60m |
| 06  | MASTER BATHROOM | 2.40m x 2.10m |
| 07  | BATHROOM        | 2.40m x 1.90m |
| 08  | GUEST TOILET    | 2.40m x 1.10m |
| 09  | TERRACE         | 1.75m x 1.60m |
| 10  | TERRACE         | 3.70m x 1.90m |
| 11  | TERRACE         | 2.30m x 0.80m |

<sup>- 3&</sup>lt;sup>rd</sup>, 4<sup>th</sup>, 5<sup>th</sup> & 7<sup>th</sup> FLOOR

UNITS: 31, 32, 41, 42, 51, 52, 71 & 72

GROSS AREA 147m<sup>2</sup>

| NO. | ROOM            | DIMENSIONS         |
|-----|-----------------|--------------------|
| 01  | RECEPTION       | 7.00m x 3.80m      |
| 02  | KITCHEN         | 3.80m x 2.20m      |
| 03  | BEDROOM         | 3.60m x 3.60m      |
| 04  | BEDROOM         | 3.60m x 3.60m      |
| 05  | MASTER BEDROOM  | 3.75m x 3.60m      |
| 06  | MASTER BATHROOM | 2.40m x 2.10m      |
| 07  | BATHROOM        | 2.40m x 1.90m      |
| 08  | GUEST TOILET    | 2.40m x 1.10m      |
| 09  | TERRACE         | 1.75m x 1.60m      |
| 10  | TERRACE         | 7.50m x 2.05/1.40r |