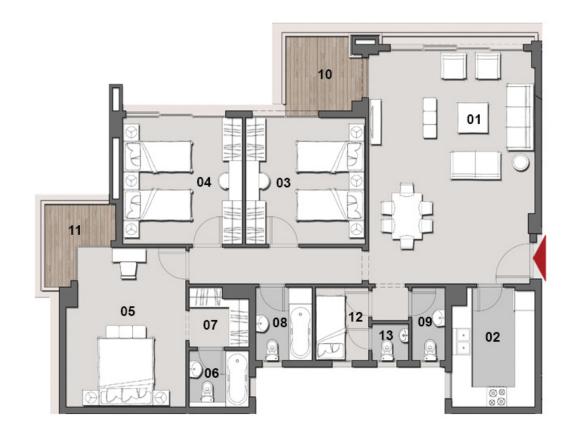

#### GROSS AREA 182m<sup>2</sup>

| NO. | ROOM            | DIMENSIONS    |
|-----|-----------------|---------------|
| 01  | RECEPTION       | 7.00m x 5.00m |
| 02  | KITCHEN         | 3.60m x 2.50m |
| 03  | BEDROOM         | 3.60m x 3.80m |
| 04  | BEDROOM         | 3.60m x 3.80m |
| 05  | MASTER BEDROOM  | 4.80m x 3.60m |
| 06  | MASTER BATHROOM | 1.70m x 1.80m |
| 07  | DRESSING        | 1.80m x 1.80m |
| 08  | BATHROOM        | 2.20m x 1.70m |
| 09  | GUEST TOILET    | 2.20m x 1.00m |
| 10  | TERRACE         | 2.40m x 2.35m |
| 11  | TERRACE         | 2.80m x 2.25m |
| 12  | MAID ROOM       | 2.20m x 1.60m |
| 13  | MAID BATHROOM   | 1.10m x 1.10m |