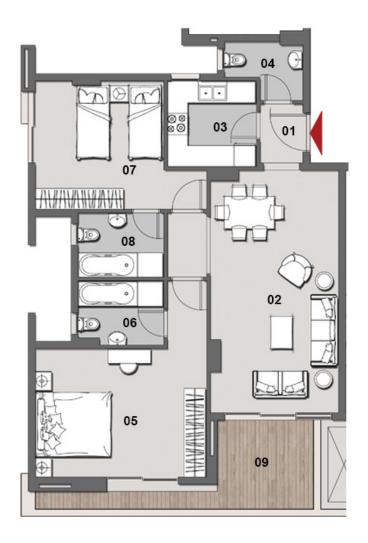

GROSS AREA 148m<sup>2</sup>

| NO. | ROOM            | DIMENSIONS    |
|-----|-----------------|---------------|
| 01  | RECEPTION       | 7.00m x 3.80m |
| 02  | KITCHEN         | 3.80m x 2.20m |
| 03  | BEDROOM         | 3.60m x 3.60m |
| 04  | BEDROOM         | 3.60m x 3.60m |
| 05  | MASTER BEDROOM  | 3.75m x 3.60m |
| 06  | MASTER BATHROOM | 2.40m x 2.10m |
| 07  | BATHROOM        | 2.40m x 1.90m |
| 08  | GUEST TOILET    | 2.40m x 1.10m |
| 09  | TERRACE         | 1.75m x 1.60m |
| 10  | TERRACE         | 4.10m x 1.30m |

<sup>-</sup> GROUND FLOOR

UNITS: 01 & 02

GROSS AREA 129m<sup>2</sup>

| NO. | ROOM            | DIMENSIONS    |
|-----|-----------------|---------------|
| 01  | RECEPTION       | 5.50m x 3.80m |
| 02  | KITCHEN         | 2.70m x 2.20m |
| 03  | BEDROOM         | 4.10m x 3.80m |
| 04  | MASTER BEDROOM  | 4.80m x 4.60m |
| 05  | MASTER BATHROOM | 3.25m x 2.00m |
| 06  | BATHROOM        | 2.20m x 1.80m |
| 07  | TERRACE         | 1.35m x 1.00m |
| 08  | TERRACE         | 2.70m x 1.90m |

<sup>-</sup> GROUND FLOOR

<sup>-</sup> UNITS: 03 & 04

GROSS AREA 81m<sup>2</sup>

- UNITS: 01

<sup>-</sup> GROUND FLOOR

GROSS AREA 126m<sup>2</sup>

<sup>-</sup> GROUND FLOOR

<sup>-</sup> UNITS: 02

GROSS AREA 131m<sup>2</sup>

| NO. | ROOM            | DIMENSIONS    |
|-----|-----------------|---------------|
| 01  | RECEPTION       | 6.00m x 3.60m |
| 02  | KITCHEN         | 3.30m x 2.50m |
| 03  | MASTER BEDROOM  | 3.60m x 3.60m |
| 04  | DRESSING        | 2.40m x 1.00m |
| 05  | MASTER BATHROOM | 2.40m x 1.70m |
| 06  | BEDROOM         | 4.80m x 3.60m |
| 07  | BATHROOM        | 2.40m x 1.70m |
| 08  | GUEST TOILET    | 2.40m x 1.10m |
| 09  | TERRACE         | 2.80m x 2.50m |

<sup>-</sup> GROUND FLOOR

<sup>-</sup> UNITS: 03

GROSS AREA 122m<sup>2</sup>

<sup>-</sup> GROUND FLOOR

<sup>-</sup> UNITS: 04

GROSS AREA 149m<sup>2</sup>

| NO. | ROOM            | DIMENSIONS    |
|-----|-----------------|---------------|
| 01  | RECEPTION       | 7.00m x 3.80m |
| 02  | KITCHEN         | 2.80m x 2.20m |
| 03  | ENTRANCE LOBBY  | 2.10m x 1.30m |
| 04  | MASTER BEDROOM  | 3.75m x 3.60m |
| 05  | MASTER BATHROOM | 2.40m x 1.70m |
| 06  | BEDROOM         | 3.60m x 3.60m |
| 07  | BEDROOM         | 3.60m x 3.60m |
| 08  | BATHROOM        | 2.40m x 1.90m |
| 09  | GUEST TOILET    | 2.40m x 1.10m |
| 10  | TERRACE         | 4.20m x 1.30m |
| 11  | TERRACE         | 1.75m x 1.60m |

<sup>-</sup> GROUND FLOOR

<sup>-</sup> UNITS: 05

GROSS AREA 144m<sup>2</sup>

| NO. | ROOM            | DIMENSIONS    |
|-----|-----------------|---------------|
| 01  | RECEPTION       | 7.00m x 3.80m |
| 02  | KITCHEN         | 2.80m x 2.20m |
| 03  | MASTER BEDROOM  | 3.75m x 3.60m |
| 04  | MASTER BATHROOM | 2.40m x 1.70m |
| 05  | BEDROOM         | 3.60m x 3.60m |
| 06  | BEDROOM         | 3.60m x 3.60m |
| 07  | BATHROOM        | 2.40m x 1.90m |
| 08  | GUEST TOILET    | 2.40m x 1.10m |
| 09  | TERRACE         | 1.75m x 1.60m |
| 10  | TERRACE         | 3.90m x 1.00m |

<sup>-</sup> GROUND FLOOR

<sup>-</sup> UNITS: 06

GROSS AREA 147m<sup>2</sup>

| NO. | ROOM            | DIMENSIONS    |
|-----|-----------------|---------------|
| 01  | RECEPTION       | 7.00m x 3.80m |
| 02  | KITCHEN         | 3.80m x 2.20m |
| 03  | BEDROOM         | 3.60m x 3.60m |
| 04  | BEDROOM         | 3.60m x 3.60m |
| 05  | MASTER BEDROOM  | 3.75m x 3.60m |
| 06  | MASTER BATHROOM | 2.40m x 2.10m |
| 07  | BATHROOM        | 2.40m x 1.90m |
| 08  | GUEST TOILET    | 2.40m x 1.10m |
| 09  | TERRACE         | 1.75m x 1.60m |
| 10  | TERRACE         | 4.00m x 1.75m |

<sup>- 1&</sup>lt;sup>st</sup> & 2<sup>nd</sup> FLOOR

<sup>-</sup> UNITS: 11, 12, 21 & 22

GROSS AREA 147m<sup>2</sup>

| NO. | ROOM            | DIMENSIONS    |
|-----|-----------------|---------------|
| 01  | RECEPTION       | 7.00m x 3.80m |
| 02  | KITCHEN         | 3.80m x 2.20m |
| 03  | BEDROOM         | 3.60m x 3.60m |
| 04  | BEDROOM         | 3.60m x 3.60m |
| 05  | MASTER BEDROOM  | 3.75m x 3.60m |
| 06  | MASTER BATHROOM | 2.40m x 2.10m |
| 07  | BATHROOM        | 2.40m x 1.90m |
| 08  | GUEST TOILET    | 2.40m x 1.10m |
| 09  | TERRACE         | 1.75m x 1.60m |
| 10  | TERRACE         | 3.70m x 1.90m |
| 11  | TERRACE         | 2.30m x 0.80m |

<sup>- 3&</sup>lt;sup>rd</sup>, 4<sup>th</sup>, 5<sup>th</sup> & 7<sup>th</sup> FLOOR

UNITS: 31, 32, 41, 42, 51, 52, 71 & 72

GROSS AREA 147m<sup>2</sup>

| NO. | ROOM            | DIMENSIONS         |
|-----|-----------------|--------------------|
| 01  | RECEPTION       | 7.00m x 3.80m      |
| 02  | KITCHEN         | 3.80m x 2.20m      |
| 03  | BEDROOM         | 3.60m x 3.60m      |
| 04  | BEDROOM         | 3.60m x 3.60m      |
| 05  | MASTER BEDROOM  | 3.75m x 3.60m      |
| 06  | MASTER BATHROOM | 2.40m x 2.10m      |
| 07  | BATHROOM        | 2.40m x 1.90m      |
| 08  | GUEST TOILET    | 2.40m x 1.10m      |
| 09  | TERRACE         | 1.75m x 1.60m      |
| 10  | TERRACE         | 7.50m x 2.05/1.40r |

- UNITS: 61 & 62

<sup>- 6&</sup>lt;sup>th</sup> FLOOR

#### GROSS AREA 182m<sup>2</sup>

| NO. | ROOM            | DIMENSIONS    |
|-----|-----------------|---------------|
| 01  | RECEPTION       | 7.00m x 5.00m |
| 02  | KITCHEN         | 3.60m x 2.50m |
| 03  | BEDROOM         | 3.60m x 3.80m |
| 04  | BEDROOM         | 3.60m x 3.80m |
| 05  | MASTER BEDROOM  | 4.80m x 3.60m |
| 06  | MASTER BATHROOM | 1.70m x 1.80m |
| 07  | DRESSING        | 1.80m x 1.80m |
| 08  | BATHROOM        | 2.20m x 1.70m |
| 09  | GUEST TOILET    | 2.20m x 1.00m |
| 10  | TERRACE         | 2.40m x 2.35m |
| 11  | TERRACE         | 2.80m x 2.25m |
| 12  | MAID ROOM       | 2.20m x 1.60m |
| 13  | MAID BATHROOM   | 1.10m x 1.10m |

<sup>- 1&</sup>lt;sup>st</sup>, 2<sup>nd</sup>, 6<sup>th</sup> & 7<sup>th</sup> FLOOR

<sup>-</sup> UNITS: 13, 14, 23, 24, 63, 64, 73 & 74

GROSS AREA 182m<sup>2</sup>

| NO. | ROOM            | DIMENSIONS    |
|-----|-----------------|---------------|
| 01  | RECEPTION       | 7.00m x 5.00m |
| 02  | KITCHEN         | 3.60m x 2.50m |
| 03  | BEDROOM         | 3.60m x 3.80m |
| 04  | BEDROOM         | 3.60m x 3.80m |
| 05  | MASTER BEDROOM  | 4.80m x 3.60m |
| 06  | MASTER BATHROOM | 1.70m x 1.80m |
| 07  | DRESSING        | 1.80m x 1.80m |
| 08  | BATHROOM        | 2.20m x 1.70m |
| 09  | GUEST TOILET    | 2.20m x 1.00m |
| 10  | TERRACE         | 3.55m x 1.20m |
| 11  | TERRACE         | 2.70m x 2.25m |
| 12  | MAID ROOM       | 2.20m x 1.60m |
| 13  | MAID BATHROOM   | 1.10m x 1.10m |
| 14  | TERRACE         | 2.40m x 0.70m |

 <sup>3&</sup>lt;sup>rd</sup>, 4<sup>th</sup> & 5<sup>th</sup> FLOOR
 UNITS: 33, 34, 43, 44, 53 & 54

GROSS AREA 126m<sup>2</sup>

| NO. | ROOM            | DIMENSIONS    |
|-----|-----------------|---------------|
| 01  | ENTRANCE LOBBY  | 1.65m x 1.20m |
| 02  | RECEPTION       | 6.80m x 3.60m |
| 03  | KITCHEN         | 2.50m x 2.40m |
| 04  | GUEST TOILET    | 2.20m x 1.65m |
| 05  | MASTER BEDROOM  | 4.80m x 3.60m |
| 06  | MASTER BATHROOM | 2.40m x 1.80m |
| 07  | MASTER BEDROOM  | 3.60m x 3.60m |
| 08  | MASTER BATHROOM | 2.40m x 1.80m |
| 09  | TERRACE         | 3.40m x 1.70m |

<sup>- 1&</sup>lt;sup>st</sup>, 2<sup>nd</sup>, 3<sup>rd</sup>, 4<sup>th</sup>, 5<sup>th</sup> & 6<sup>th</sup> FLOOR

<sup>-</sup> UNITS: 11, 12, 21, 22, 31, 32, 41, 42, 51, 52, 61 & 62

#### GROSS AREA 126m<sup>2</sup>

| NO. | ROOM            | DIMENSIONS    |
|-----|-----------------|---------------|
| 01  | ENTRANCE LOBBY  | 1.65m x 1.20m |
| 02  | RECEPTION       | 6.80m x 3.60m |
| 03  | KITCHEN         | 2.50m x 2.40m |
| 04  | GUEST TOILET    | 2.20m x 1.65m |
| 05  | MASTER BEDROOM  | 4.80m x 3.60m |
| 06  | MASTER BATHROOM | 2.40m x 1.80m |
| 07  | MASTER BEDROOM  | 3.60m x 3.60m |
| 08  | MASTER BATHROOM | 2.40m x 1.80m |
| 09  | TERRACE         | 3.40m x 1.70m |

- UNITS: 71 & 72

<sup>- 7&</sup>lt;sup>th</sup> FLOOR

#### GROSS AREA 135m<sup>2</sup>

| NO. | ROOM            | DIMENSIONS    |
|-----|-----------------|---------------|
| 01  | RECEPTION       | 6.00m x 3.60m |
| 02  | KITCHEN         | 3.30m x 2.50m |
| 03  | MASTER BEDROOM  | 3.60m x 3.60m |
| 04  | DRESSING        | 2.40m x 0.90m |
| 05  | MASTER BATHROOM | 2.40m x 1.70m |
| 06  | BEDROOM         | 4.80m x 3.60m |
| 07  | BATHROOM        | 2.40m x 1.70m |
| 08  | GUEST TOILET    | 2.40m x 1.10m |
| 09  | TERRACE         | 2.80m x 2.50m |
| 10  | TERRACE         | 3.00m x 1.40m |
|     |                 |               |

<sup>- 1&</sup>lt;sup>st</sup>, 2<sup>nd</sup>, 3<sup>rd</sup>, 4<sup>th</sup>, 5<sup>th</sup>, 6<sup>th</sup> & 7<sup>th</sup> FLOOR

<sup>-</sup> UNITS: 13, 23, 33, 43, 53, 63 & 73

#### GROSS AREA 192m<sup>2</sup>

| NO. | ROOM            | DIMENSIONS    |
|-----|-----------------|---------------|
| 01  | RECEPTION       | 6.30m x 5.60m |
| 02  | KITCHEN         | 3.60m x 3.50m |
| 03  | ENTRANCE LOBBY  | 3.50m x 1.60m |
| 04  | MASTER BEDROOM  | 4.00m x 3.80m |
| 05  | DRESSING        | 2.10m x 1.70m |
| 06  | MASTER BATHROOM | 2.10m x 1.80m |
| 07  | BEDROOM         | 3.80m x 3.60m |
| 08  | BEDROOM         | 3.80m x 3.60m |
| 09  | BATHROOM        | 2.20m x 1.60m |
| 10  | MAID ROOM       | 2.20m x 1.70m |
| 11  | MAID BATHROOM   | 1.10m x 1.10m |
| 12  | GUEST TOILET    | 2.20m x 1.00m |
| 13  | TERRACE         | 2.90m x 2.20m |
| 14  | TERRACE         | 6.50m x 1.45m |

 <sup>1</sup>st, 2nd, 3rd, 4th, 5th, 6th & 7th FLOOR
 UNITS: 14, 24, 34, 44, 54, 64 & 74

#### GROSS AREA 149m<sup>2</sup>

| NO. | ROOM            | DIMENSIONS    |
|-----|-----------------|---------------|
| 01  | RECEPTION       | 7.00m x 3.80m |
| 02  | KITCHEN         | 2.80m x 2.20m |
| 03  | ENTRANCE LOBBY  | 2.10m x 1.30m |
| 04  | MASTER BEDROOM  | 3.75m x 3.60m |
| 05  | MASTER BATHROOM | 2.40m x 1.70m |
| 06  | BEDROOM         | 3.60m x 3.60m |
| 07  | BEDROOM         | 3.60m x 3.60m |
| 08  | BATHROOM        | 2.40m x 1.90m |
| 09  | GUEST TOILET    | 2.40m x 1.10m |
| 10  | TERRACE         | 4.10m x 1.45m |
| 11  | TERRACE         | 1.75m x 1.60m |

 <sup>1</sup>st, 2nd, 3rd, 4th, 5th, 6th & 7th FLOOR
 UNITS: 15, 25, 35, 45, 55, 65 & 75

GROSS AREA 144m<sup>2</sup>

| NO. | ROOM            | DIMENSIONS    |
|-----|-----------------|---------------|
| 01  | RECEPTION       | 6.95m x 3.80m |
| 02  | KITCHEN         | 2.80m x 2.20m |
| 03  | MASTER BEDROOM  | 3.75m x 3.60m |
| 04  | MASTER BATHROOM | 2.40m x 1.70m |
| 05  | BEDROOM         | 3.60m x 3.60m |
| 06  | BEDROOM         | 3.60m x 3.60m |
| 07  | BATHROOM        | 2.40m x 1.90m |
| 08  | GUEST TOILET    | 2.40m x 1.10m |
| 09  | TERRACE         | 3.90m x 1.85m |
| 10  | TERRACE         | 1.75m x 1.60m |

<sup>- 1&</sup>lt;sup>st</sup>, 2<sup>nd</sup>, 4<sup>th</sup>, 6<sup>th</sup> & 7<sup>th</sup> FLOOR

<sup>-</sup> UNITS: 16, 26, 46, 66 & 76

GROSS AREA 144m<sup>2</sup>

| NO. | ROOM            | DIMENSIONS    |
|-----|-----------------|---------------|
| 01  | RECEPTION       | 6.95m x 3.80m |
| 02  | KITCHEN         | 2.80m x 2.20m |
| 03  | MASTER BEDROOM  | 3.75m x 3.60m |
| 04  | MASTER BATHROOM | 2.40m x 1.70m |
| 05  | BEDROOM         | 3.60m x 3.60m |
| 06  | BEDROOM         | 3.60m x 3.60m |
| 07  | BATHROOM        | 2.40m x 1.90m |
| 08  | GUEST TOILET    | 2.40m x 1.10m |
| 09  | TERRACE         | 3.90m x 1.85m |
| 10  | TERRACE         | 2.60m x 0.80m |
| 11  | TERRACE         | 1.75m x 1.60m |

<sup>- 3&</sup>lt;sup>th</sup> & 5<sup>th</sup> FLOOR

UNITS: 36 & 56