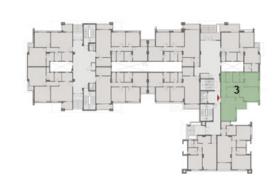

GROSS AREA 131m<sup>2</sup>

| NO. | ROOM            | DIMENSIONS    |
|-----|-----------------|---------------|
| 01  | RECEPTION       | 6.00m x 3.60m |
| 02  | KITCHEN         | 3.30m x 2.50m |
| 03  | MASTER BEDROOM  | 3.60m x 3.60m |
| 04  | DRESSING        | 2.40m x 1.00m |
| 05  | MASTER BATHROOM | 2.40m x 1.70m |
| 06  | BEDROOM         | 4.80m x 3.60m |
| 07  | BATHROOM        | 2.40m x 1.70m |
| 08  | GUEST TOILET    | 2.40m x 1.10m |
| 09  | TERRACE         | 2.80m x 2.50m |