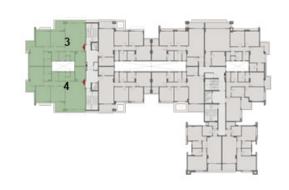

<sup>- 1&</sup>lt;sup>st</sup>, 2<sup>nd</sup>, 3<sup>rd</sup>, 4<sup>th</sup>, 5<sup>th</sup> & 6<sup>th</sup> FLOOR

<sup>-</sup> UNITS: 11, 12, 21, 22, 31, 32, 41, 42, 51, 52, 61 & 62