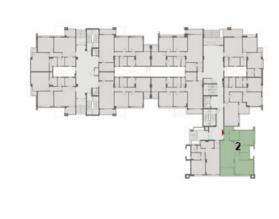

## **BUILDING A1**

All homes are surrounded by beautiful sceneries with fascinating forest-like pathways. The modern designed buildings overlook vast landscapes, creating an environment that will allow residents to reconnect with nature, giving them a bright and captivating new look to a greener life.

GROSS AREA 148m<sup>2</sup>

| NO. | ROOM            | DIMENSIONS    |
|-----|-----------------|---------------|
| 01  | RECEPTION       | 7.00m x 3.80m |
| 02  | KITCHEN         | 3.80m x 2.20m |
| 03  | BEDROOM         | 3.60m x 3.60m |
| 04  | BEDROOM         | 3.60m x 3.60m |
| 05  | MASTER BEDROOM  | 3.75m x 3.60m |
| 06  | MASTER BATHROOM | 2.40m x 2.10m |
| 07  | BATHROOM        | 2.40m x 1.90m |
| 08  | GUEST TOILET    | 2.40m x 1.10m |
| 09  | TERRACE         | 1.75m x 1.60m |
| 10  | TERRACE         | 4.10m x 1.30m |