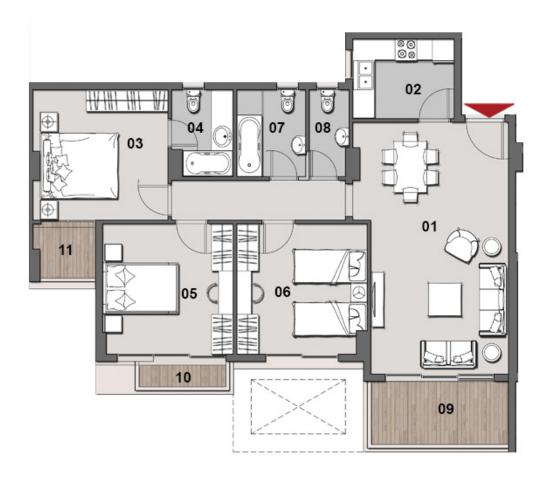

## **BUILDING A1**

All homes are surrounded by beautiful sceneries with fascinating forest-like pathways. The modern designed buildings overlook vast landscapes, creating an environment that will allow residents to reconnect with nature, giving them a bright and captivating new look to a greener life.

GROSS AREA 148m<sup>2</sup>

| NO. | ROOM            | DIMENSIONS    |
|-----|-----------------|---------------|
| 01  | RECEPTION       | 7.00m x 3.80m |
| 02  | KITCHEN         | 3.80m x 2.20m |
| 03  | BEDROOM         | 3.60m x 3.60m |
| 04  | BEDROOM         | 3.60m x 3.60m |
| 05  | MASTER BEDROOM  | 3.75m x 3.60m |
| 06  | MASTER BATHROOM | 2.40m x 2.10m |
| 07  | BATHROOM        | 2.40m x 1.90m |
| 08  | GUEST TOILET    | 2.40m x 1.10m |
| 09  | TERRACE         | 1.75m x 1.60m |
| 10  | TERRACE         | 4.10m x 1.30m |

<sup>-</sup> GROUND FLOOR

UNITS: 01 & 02

GROSS AREA 129m<sup>2</sup>

| NO. | ROOM            | DIMENSIONS    |
|-----|-----------------|---------------|
| 01  | RECEPTION       | 5.50m x 3.80m |
| 02  | KITCHEN         | 2.70m x 2.20m |
| 03  | BEDROOM         | 4.10m x 3.80m |
| 04  | MASTER BEDROOM  | 4.80m x 4.60m |
| 05  | MASTER BATHROOM | 3.25m x 2.00m |
| 06  | BATHROOM        | 2.20m x 1.80m |
| 07  | TERRACE         | 1.35m x 1.00m |
| 08  | TERRACE         | 2.70m x 1.90m |

<sup>-</sup> GROUND FLOOR

<sup>-</sup> UNITS: 03 & 04

GROSS AREA 81m<sup>2</sup>

- UNITS: 01

<sup>-</sup> GROUND FLOOR

GROSS AREA 126m<sup>2</sup>

<sup>-</sup> GROUND FLOOR

<sup>-</sup> UNITS: 02

GROSS AREA 131m<sup>2</sup>

| NO. | ROOM            | DIMENSIONS    |
|-----|-----------------|---------------|
| 01  | RECEPTION       | 6.00m x 3.60m |
| 02  | KITCHEN         | 3.30m x 2.50m |
| 03  | MASTER BEDROOM  | 3.60m x 3.60m |
| 04  | DRESSING        | 2.40m x 1.00m |
| 05  | MASTER BATHROOM | 2.40m x 1.70m |
| 06  | BEDROOM         | 4.80m x 3.60m |
| 07  | BATHROOM        | 2.40m x 1.70m |
| 08  | GUEST TOILET    | 2.40m x 1.10m |
| 09  | TERRACE         | 2.80m x 2.50m |

<sup>-</sup> GROUND FLOOR

<sup>-</sup> UNITS: 03

GROSS AREA 122m<sup>2</sup>

<sup>-</sup> GROUND FLOOR

<sup>-</sup> UNITS: 04

GROSS AREA 149m<sup>2</sup>

| NO. | ROOM            | DIMENSIONS    |
|-----|-----------------|---------------|
| 01  | RECEPTION       | 7.00m x 3.80m |
| 02  | KITCHEN         | 2.80m x 2.20m |
| 03  | ENTRANCE LOBBY  | 2.10m x 1.30m |
| 04  | MASTER BEDROOM  | 3.75m x 3.60m |
| 05  | MASTER BATHROOM | 2.40m x 1.70m |
| 06  | BEDROOM         | 3.60m x 3.60m |
| 07  | BEDROOM         | 3.60m x 3.60m |
| 08  | BATHROOM        | 2.40m x 1.90m |
| 09  | GUEST TOILET    | 2.40m x 1.10m |
| 10  | TERRACE         | 4.20m x 1.30m |
| 11  | TERRACE         | 1.75m x 1.60m |

<sup>-</sup> GROUND FLOOR

<sup>-</sup> UNITS: 05

GROSS AREA 144m<sup>2</sup>

| NO. | ROOM            | DIMENSIONS    |
|-----|-----------------|---------------|
| 01  | RECEPTION       | 7.00m x 3.80m |
| 02  | KITCHEN         | 2.80m x 2.20m |
| 03  | MASTER BEDROOM  | 3.75m x 3.60m |
| 04  | MASTER BATHROOM | 2.40m x 1.70m |
| 05  | BEDROOM         | 3.60m x 3.60m |
| 06  | BEDROOM         | 3.60m x 3.60m |
| 07  | BATHROOM        | 2.40m x 1.90m |
| 08  | GUEST TOILET    | 2.40m x 1.10m |
| 09  | TERRACE         | 1.75m x 1.60m |
| 10  | TERRACE         | 3.90m x 1.00m |

<sup>-</sup> GROUND FLOOR

<sup>-</sup> UNITS: 06

GROSS AREA 147m<sup>2</sup>

| NO. | ROOM            | DIMENSIONS    |
|-----|-----------------|---------------|
| 01  | RECEPTION       | 7.00m x 3.80m |
| 02  | KITCHEN         | 3.80m x 2.20m |
| 03  | BEDROOM         | 3.60m x 3.60m |
| 04  | BEDROOM         | 3.60m x 3.60m |
| 05  | MASTER BEDROOM  | 3.75m x 3.60m |
| 06  | MASTER BATHROOM | 2.40m x 2.10m |
| 07  | BATHROOM        | 2.40m x 1.90m |
| 08  | GUEST TOILET    | 2.40m x 1.10m |
| 09  | TERRACE         | 1.75m x 1.60m |
| 10  | TERRACE         | 4.00m x 1.75m |

<sup>- 1&</sup>lt;sup>st</sup> & 2<sup>nd</sup> FLOOR

<sup>-</sup> UNITS: 11, 12, 21 & 22

GROSS AREA 147m<sup>2</sup>

| NO. | ROOM            | DIMENSIONS    |
|-----|-----------------|---------------|
| 01  | RECEPTION       | 7.00m x 3.80m |
| 02  | KITCHEN         | 3.80m x 2.20m |
| 03  | BEDROOM         | 3.60m x 3.60m |
| 04  | BEDROOM         | 3.60m x 3.60m |
| 05  | MASTER BEDROOM  | 3.75m x 3.60m |
| 06  | MASTER BATHROOM | 2.40m x 2.10m |
| 07  | BATHROOM        | 2.40m x 1.90m |
| 08  | GUEST TOILET    | 2.40m x 1.10m |
| 09  | TERRACE         | 1.75m x 1.60m |
| 10  | TERRACE         | 3.70m x 1.90m |
| 11  | TERRACE         | 2.30m x 0.80m |

<sup>- 3&</sup>lt;sup>rd</sup>, 4<sup>th</sup>, 5<sup>th</sup> & 7<sup>th</sup> FLOOR

UNITS: 31, 32, 41, 42, 51, 52, 71 & 72

GROSS AREA 147m<sup>2</sup>

| NO. | ROOM            | DIMENSIONS         |
|-----|-----------------|--------------------|
| 01  | RECEPTION       | 7.00m x 3.80m      |
| 02  | KITCHEN         | 3.80m x 2.20m      |
| 03  | BEDROOM         | 3.60m x 3.60m      |
| 04  | BEDROOM         | 3.60m x 3.60m      |
| 05  | MASTER BEDROOM  | 3.75m x 3.60m      |
| 06  | MASTER BATHROOM | 2.40m x 2.10m      |
| 07  | BATHROOM        | 2.40m x 1.90m      |
| 08  | GUEST TOILET    | 2.40m x 1.10m      |
| 09  | TERRACE         | 1.75m x 1.60m      |
| 10  | TERRACE         | 7.50m x 2.05/1.40r |

- UNITS: 61 & 62

<sup>- 6&</sup>lt;sup>th</sup> FLOOR

#### GROSS AREA 182m<sup>2</sup>

| NO. | ROOM            | DIMENSIONS    |
|-----|-----------------|---------------|
| 01  | RECEPTION       | 7.00m x 5.00m |
| 02  | KITCHEN         | 3.60m x 2.50m |
| 03  | BEDROOM         | 3.60m x 3.80m |
| 04  | BEDROOM         | 3.60m x 3.80m |
| 05  | MASTER BEDROOM  | 4.80m x 3.60m |
| 06  | MASTER BATHROOM | 1.70m x 1.80m |
| 07  | DRESSING        | 1.80m x 1.80m |
| 08  | BATHROOM        | 2.20m x 1.70m |
| 09  | GUEST TOILET    | 2.20m x 1.00m |
| 10  | TERRACE         | 2.40m x 2.35m |
| 11  | TERRACE         | 2.80m x 2.25m |
| 12  | MAID ROOM       | 2.20m x 1.60m |
| 13  | MAID BATHROOM   | 1.10m x 1.10m |

<sup>- 1&</sup>lt;sup>st</sup>, 2<sup>nd</sup>, 6<sup>th</sup> & 7<sup>th</sup> FLOOR

<sup>-</sup> UNITS: 13, 14, 23, 24, 63, 64, 73 & 74

GROSS AREA 182m<sup>2</sup>

| NO. | ROOM            | DIMENSIONS    |
|-----|-----------------|---------------|
| 01  | RECEPTION       | 7.00m x 5.00m |
| 02  | KITCHEN         | 3.60m x 2.50m |
| 03  | BEDROOM         | 3.60m x 3.80m |
| 04  | BEDROOM         | 3.60m x 3.80m |
| 05  | MASTER BEDROOM  | 4.80m x 3.60m |
| 06  | MASTER BATHROOM | 1.70m x 1.80m |
| 07  | DRESSING        | 1.80m x 1.80m |
| 08  | BATHROOM        | 2.20m x 1.70m |
| 09  | GUEST TOILET    | 2.20m x 1.00m |
| 10  | TERRACE         | 3.55m x 1.20m |
| 11  | TERRACE         | 2.70m x 2.25m |
| 12  | MAID ROOM       | 2.20m x 1.60m |
| 13  | MAID BATHROOM   | 1.10m x 1.10m |
| 14  | TERRACE         | 2.40m x 0.70m |

 <sup>3&</sup>lt;sup>rd</sup>, 4<sup>th</sup> & 5<sup>th</sup> FLOOR
 UNITS: 33, 34, 43, 44, 53 & 54

GROSS AREA 126m<sup>2</sup>

| NO. | ROOM            | DIMENSIONS    |
|-----|-----------------|---------------|
| 01  | ENTRANCE LOBBY  | 1.65m x 1.20m |
| 02  | RECEPTION       | 6.80m x 3.60m |
| 03  | KITCHEN         | 2.50m x 2.40m |
| 04  | GUEST TOILET    | 2.20m x 1.65m |
| 05  | MASTER BEDROOM  | 4.80m x 3.60m |
| 06  | MASTER BATHROOM | 2.40m x 1.80m |
| 07  | MASTER BEDROOM  | 3.60m x 3.60m |
| 08  | MASTER BATHROOM | 2.40m x 1.80m |
| 09  | TERRACE         | 3.40m x 1.70m |

<sup>- 1&</sup>lt;sup>st</sup>, 2<sup>nd</sup>, 3<sup>rd</sup>, 4<sup>th</sup>, 5<sup>th</sup> & 6<sup>th</sup> FLOOR

<sup>-</sup> UNITS: 11, 12, 21, 22, 31, 32, 41, 42, 51, 52, 61 & 62

#### GROSS AREA 126m<sup>2</sup>

| NO. | ROOM            | DIMENSIONS    |
|-----|-----------------|---------------|
| 01  | ENTRANCE LOBBY  | 1.65m x 1.20m |
| 02  | RECEPTION       | 6.80m x 3.60m |
| 03  | KITCHEN         | 2.50m x 2.40m |
| 04  | GUEST TOILET    | 2.20m x 1.65m |
| 05  | MASTER BEDROOM  | 4.80m x 3.60m |
| 06  | MASTER BATHROOM | 2.40m x 1.80m |
| 07  | MASTER BEDROOM  | 3.60m x 3.60m |
| 08  | MASTER BATHROOM | 2.40m x 1.80m |
| 09  | TERRACE         | 3.40m x 1.70m |

- UNITS: 71 & 72

<sup>- 7&</sup>lt;sup>th</sup> FLOOR

#### GROSS AREA 135m<sup>2</sup>

| NO. | ROOM            | DIMENSIONS    |
|-----|-----------------|---------------|
| 01  | RECEPTION       | 6.00m x 3.60m |
| 02  | KITCHEN         | 3.30m x 2.50m |
| 03  | MASTER BEDROOM  | 3.60m x 3.60m |
| 04  | DRESSING        | 2.40m x 0.90m |
| 05  | MASTER BATHROOM | 2.40m x 1.70m |
| 06  | BEDROOM         | 4.80m x 3.60m |
| 07  | BATHROOM        | 2.40m x 1.70m |
| 08  | GUEST TOILET    | 2.40m x 1.10m |
| 09  | TERRACE         | 2.80m x 2.50m |
| 10  | TERRACE         | 3.00m x 1.40m |
|     |                 |               |

<sup>- 1&</sup>lt;sup>st</sup>, 2<sup>nd</sup>, 3<sup>rd</sup>, 4<sup>th</sup>, 5<sup>th</sup>, 6<sup>th</sup> & 7<sup>th</sup> FLOOR

<sup>-</sup> UNITS: 13, 23, 33, 43, 53, 63 & 73

#### GROSS AREA 192m<sup>2</sup>

| NO. | ROOM            | DIMENSIONS    |
|-----|-----------------|---------------|
| 01  | RECEPTION       | 6.30m x 5.60m |
| 02  | KITCHEN         | 3.60m x 3.50m |
| 03  | ENTRANCE LOBBY  | 3.50m x 1.60m |
| 04  | MASTER BEDROOM  | 4.00m x 3.80m |
| 05  | DRESSING        | 2.10m x 1.70m |
| 06  | MASTER BATHROOM | 2.10m x 1.80m |
| 07  | BEDROOM         | 3.80m x 3.60m |
| 08  | BEDROOM         | 3.80m x 3.60m |
| 09  | BATHROOM        | 2.20m x 1.60m |
| 10  | MAID ROOM       | 2.20m x 1.70m |
| 11  | MAID BATHROOM   | 1.10m x 1.10m |
| 12  | GUEST TOILET    | 2.20m x 1.00m |
| 13  | TERRACE         | 2.90m x 2.20m |
| 14  | TERRACE         | 6.50m x 1.45m |

 <sup>1</sup>st, 2nd, 3rd, 4th, 5th, 6th & 7th FLOOR
 UNITS: 14, 24, 34, 44, 54, 64 & 74

#### GROSS AREA 149m<sup>2</sup>

| NO. | ROOM            | DIMENSIONS    |
|-----|-----------------|---------------|
| 01  | RECEPTION       | 7.00m x 3.80m |
| 02  | KITCHEN         | 2.80m x 2.20m |
| 03  | ENTRANCE LOBBY  | 2.10m x 1.30m |
| 04  | MASTER BEDROOM  | 3.75m x 3.60m |
| 05  | MASTER BATHROOM | 2.40m x 1.70m |
| 06  | BEDROOM         | 3.60m x 3.60m |
| 07  | BEDROOM         | 3.60m x 3.60m |
| 08  | BATHROOM        | 2.40m x 1.90m |
| 09  | GUEST TOILET    | 2.40m x 1.10m |
| 10  | TERRACE         | 4.10m x 1.45m |
| 11  | TERRACE         | 1.75m x 1.60m |

 <sup>1</sup>st, 2nd, 3rd, 4th, 5th, 6th & 7th FLOOR
 UNITS: 15, 25, 35, 45, 55, 65 & 75

GROSS AREA 144m<sup>2</sup>

| NO. | ROOM            | DIMENSIONS    |
|-----|-----------------|---------------|
| 01  | RECEPTION       | 6.95m x 3.80m |
| 02  | KITCHEN         | 2.80m x 2.20m |
| 03  | MASTER BEDROOM  | 3.75m x 3.60m |
| 04  | MASTER BATHROOM | 2.40m x 1.70m |
| 05  | BEDROOM         | 3.60m x 3.60m |
| 06  | BEDROOM         | 3.60m x 3.60m |
| 07  | BATHROOM        | 2.40m x 1.90m |
| 08  | GUEST TOILET    | 2.40m x 1.10m |
| 09  | TERRACE         | 3.90m x 1.85m |
| 10  | TERRACE         | 1.75m x 1.60m |

<sup>- 1&</sup>lt;sup>st</sup>, 2<sup>nd</sup>, 4<sup>th</sup>, 6<sup>th</sup> & 7<sup>th</sup> FLOOR

<sup>-</sup> UNITS: 16, 26, 46, 66 & 76

GROSS AREA 144m<sup>2</sup>

| NO. | ROOM            | DIMENSIONS    |
|-----|-----------------|---------------|
| 01  | RECEPTION       | 6.95m x 3.80m |
| 02  | KITCHEN         | 2.80m x 2.20m |
| 03  | MASTER BEDROOM  | 3.75m x 3.60m |
| 04  | MASTER BATHROOM | 2.40m x 1.70m |
| 05  | BEDROOM         | 3.60m x 3.60m |
| 06  | BEDROOM         | 3.60m x 3.60m |
| 07  | BATHROOM        | 2.40m x 1.90m |
| 08  | GUEST TOILET    | 2.40m x 1.10m |
| 09  | TERRACE         | 3.90m x 1.85m |
| 10  | TERRACE         | 2.60m x 0.80m |
| 11  | TERRACE         | 1.75m x 1.60m |

<sup>- 3&</sup>lt;sup>th</sup> & 5<sup>th</sup> FLOOR

UNITS: 36 & 56