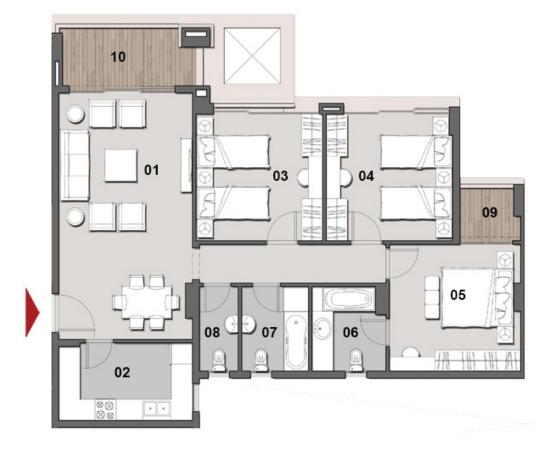

<sup>-</sup> GROUND FLOOR

<sup>-</sup> UNITS: 06

GROSS AREA 147m<sup>2</sup>

| NO. | ROOM            | DIMENSIONS    |
|-----|-----------------|---------------|
| 01  | RECEPTION       | 7.00m x 3.80m |
| 02  | KITCHEN         | 3.80m x 2.20m |
| 03  | BEDROOM         | 3.60m x 3.60m |
| 04  | BEDROOM         | 3.60m x 3.60m |
| 05  | MASTER BEDROOM  | 3.75m x 3.60m |
| 06  | MASTER BATHROOM | 2.40m x 2.10m |
| 07  | BATHROOM        | 2.40m x 1.90m |
| 08  | GUEST TOILET    | 2.40m x 1.10m |
| 09  | TERRACE         | 1.75m x 1.60m |
| 10  | TERRACE         | 4.00m x 1.75m |

<sup>- 1&</sup>lt;sup>st</sup> & 2<sup>nd</sup> FLOOR

<sup>-</sup> UNITS: 11, 12, 21 & 22

GROSS AREA 147m<sup>2</sup>

| NO. | ROOM            | DIMENSIONS    |
|-----|-----------------|---------------|
| 01  | RECEPTION       | 7.00m x 3.80m |
| 02  | KITCHEN         | 3.80m x 2.20m |
| 03  | BEDROOM         | 3.60m x 3.60m |
| 04  | BEDROOM         | 3.60m x 3.60m |
| 05  | MASTER BEDROOM  | 3.75m x 3.60m |
| 06  | MASTER BATHROOM | 2.40m x 2.10m |
| 07  | BATHROOM        | 2.40m x 1.90m |
| 08  | GUEST TOILET    | 2.40m x 1.10m |
| 09  | TERRACE         | 1.75m x 1.60m |
| 10  | TERRACE         | 3.70m x 1.90m |
| 11  | TERRACE         | 2.30m x 0.80m |

<sup>- 3&</sup>lt;sup>rd</sup>, 4<sup>th</sup>, 5<sup>th</sup> & 7<sup>th</sup> FLOOR

UNITS: 31, 32, 41, 42, 51, 52, 71 & 72

GROSS AREA 147m<sup>2</sup>

| NO. | ROOM            | DIMENSIONS         |
|-----|-----------------|--------------------|
| 01  | RECEPTION       | 7.00m x 3.80m      |
| 02  | KITCHEN         | 3.80m x 2.20m      |
| 03  | BEDROOM         | 3.60m x 3.60m      |
| 04  | BEDROOM         | 3.60m x 3.60m      |
| 05  | MASTER BEDROOM  | 3.75m x 3.60m      |
| 06  | MASTER BATHROOM | 2.40m x 2.10m      |
| 07  | BATHROOM        | 2.40m x 1.90m      |
| 08  | GUEST TOILET    | 2.40m x 1.10m      |
| 09  | TERRACE         | 1.75m x 1.60m      |
| 10  | TERRACE         | 7.50m x 2.05/1.40r |