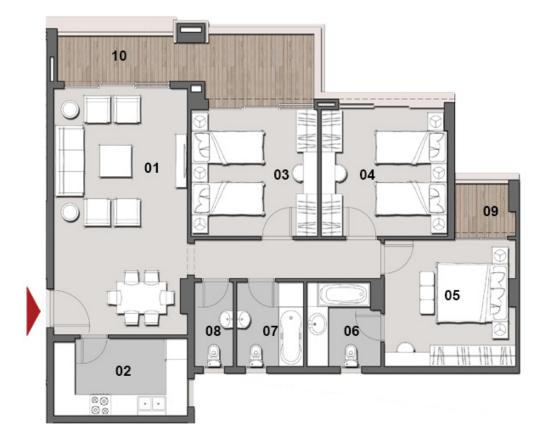

GROSS AREA 148m<sup>2</sup>

| NO. | ROOM            | DIMENSIONS    |
|-----|-----------------|---------------|
| 01  | RECEPTION       | 7.00m x 3.80m |
| 02  | KITCHEN         | 3.80m x 2.20m |
| 03  | BEDROOM         | 3.60m x 3.60m |
| 04  | BEDROOM         | 3.60m x 3.60m |
| 05  | MASTER BEDROOM  | 3.75m x 3.60m |
| 06  | MASTER BATHROOM | 2.40m x 2.10m |
| 07  | BATHROOM        | 2.40m x 1.90m |
| 08  | GUEST TOILET    | 2.40m x 1.10m |
| 09  | TERRACE         | 1.75m x 1.60m |
| 10  | TERRACE         | 4.10m x 1.30m |