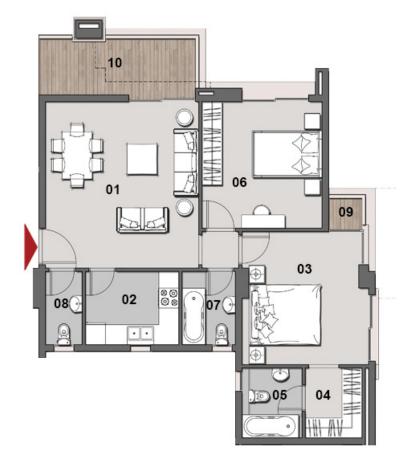

GROSS AREA 131m<sup>2</sup>

| NO. | ROOM            | DIMENSIONS    |
|-----|-----------------|---------------|
| 01  | RECEPTION       | 6.00m x 3.60m |
| 02  | KITCHEN         | 3.30m x 2.50m |
| 03  | MASTER BEDROOM  | 3.60m x 3.60m |
| 04  | DRESSING        | 2.40m x 1.00m |
| 05  | MASTER BATHROOM | 2.40m x 1.70m |
| 06  | BEDROOM         | 4.80m x 3.60m |
| 07  | BATHROOM        | 2.40m x 1.70m |
| 08  | GUEST TOILET    | 2.40m x 1.10m |
| 09  | TERRACE         | 2.80m x 2.50m |