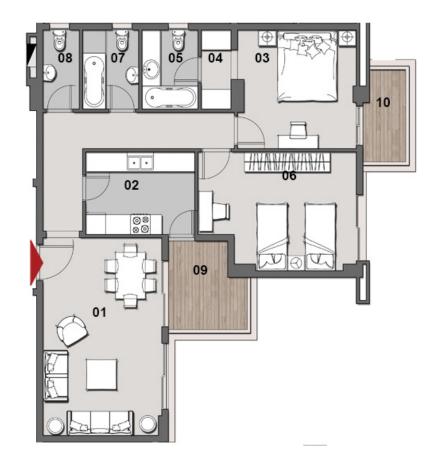

GROSS AREA 148m<sup>2</sup>

| NO. | ROOM            | DIMENSIONS    |
|-----|-----------------|---------------|
| 01  | RECEPTION       | 7.00m x 3.80m |
| 02  | KITCHEN         | 3.80m x 2.20m |
| 03  | BEDROOM         | 3.60m x 3.60m |
| 04  | BEDROOM         | 3.60m x 3.60m |
| 05  | MASTER BEDROOM  | 3.75m x 3.60m |
| 06  | MASTER BATHROOM | 2.40m x 2.10m |
| 07  | BATHROOM        | 2.40m x 1.90m |
| 08  | GUEST TOILET    | 2.40m x 1.10m |
| 09  | TERRACE         | 1.75m x 1.60m |
| 10  | TERRACE         | 4.10m x 1.30m |

<sup>-</sup> GROUND FLOOR

UNITS: 01 & 02

GROSS AREA 129m<sup>2</sup>

| NO. | ROOM            | DIMENSIONS    |
|-----|-----------------|---------------|
| 01  | RECEPTION       | 5.50m x 3.80m |
| 02  | KITCHEN         | 2.70m x 2.20m |
| 03  | BEDROOM         | 4.10m x 3.80m |
| 04  | MASTER BEDROOM  | 4.80m x 4.60m |
| 05  | MASTER BATHROOM | 3.25m x 2.00m |
| 06  | BATHROOM        | 2.20m x 1.80m |
| 07  | TERRACE         | 1.35m x 1.00m |
| 08  | TERRACE         | 2.70m x 1.90m |

<sup>-</sup> GROUND FLOOR

<sup>-</sup> UNITS: 03 & 04

GROSS AREA 81m<sup>2</sup>

- UNITS: 01

<sup>-</sup> GROUND FLOOR

GROSS AREA 126m<sup>2</sup>

<sup>-</sup> GROUND FLOOR

<sup>-</sup> UNITS: 02

GROSS AREA 131m<sup>2</sup>

| NO. | ROOM            | DIMENSIONS    |
|-----|-----------------|---------------|
| 01  | RECEPTION       | 6.00m x 3.60m |
| 02  | KITCHEN         | 3.30m x 2.50m |
| 03  | MASTER BEDROOM  | 3.60m x 3.60m |
| 04  | DRESSING        | 2.40m x 1.00m |
| 05  | MASTER BATHROOM | 2.40m x 1.70m |
| 06  | BEDROOM         | 4.80m x 3.60m |
| 07  | BATHROOM        | 2.40m x 1.70m |
| 08  | GUEST TOILET    | 2.40m x 1.10m |
| 09  | TERRACE         | 2.80m x 2.50m |

<sup>-</sup> GROUND FLOOR

<sup>-</sup> UNITS: 03

GROSS AREA 122m<sup>2</sup>

<sup>-</sup> GROUND FLOOR

<sup>-</sup> UNITS: 04

GROSS AREA 149m<sup>2</sup>

| NO. | ROOM            | DIMENSIONS    |
|-----|-----------------|---------------|
| 01  | RECEPTION       | 7.00m x 3.80m |
| 02  | KITCHEN         | 2.80m x 2.20m |
| 03  | ENTRANCE LOBBY  | 2.10m x 1.30m |
| 04  | MASTER BEDROOM  | 3.75m x 3.60m |
| 05  | MASTER BATHROOM | 2.40m x 1.70m |
| 06  | BEDROOM         | 3.60m x 3.60m |
| 07  | BEDROOM         | 3.60m x 3.60m |
| 08  | BATHROOM        | 2.40m x 1.90m |
| 09  | GUEST TOILET    | 2.40m x 1.10m |
| 10  | TERRACE         | 4.20m x 1.30m |
| 11  | TERRACE         | 1.75m x 1.60m |

<sup>-</sup> GROUND FLOOR

<sup>-</sup> UNITS: 05

GROSS AREA 144m<sup>2</sup>

| NO. | ROOM            | DIMENSIONS    |
|-----|-----------------|---------------|
| 01  | RECEPTION       | 7.00m x 3.80m |
| 02  | KITCHEN         | 2.80m x 2.20m |
| 03  | MASTER BEDROOM  | 3.75m x 3.60m |
| 04  | MASTER BATHROOM | 2.40m x 1.70m |
| 05  | BEDROOM         | 3.60m x 3.60m |
| 06  | BEDROOM         | 3.60m x 3.60m |
| 07  | BATHROOM        | 2.40m x 1.90m |
| 08  | GUEST TOILET    | 2.40m x 1.10m |
| 09  | TERRACE         | 1.75m x 1.60m |
| 10  | TERRACE         | 3.90m x 1.00m |

<sup>-</sup> GROUND FLOOR

<sup>-</sup> UNITS: 06

GROSS AREA 147m<sup>2</sup>

| NO. | ROOM            | DIMENSIONS    |
|-----|-----------------|---------------|
| 01  | RECEPTION       | 7.00m x 3.80m |
| 02  | KITCHEN         | 3.80m x 2.20m |
| 03  | BEDROOM         | 3.60m x 3.60m |
| 04  | BEDROOM         | 3.60m x 3.60m |
| 05  | MASTER BEDROOM  | 3.75m x 3.60m |
| 06  | MASTER BATHROOM | 2.40m x 2.10m |
| 07  | BATHROOM        | 2.40m x 1.90m |
| 08  | GUEST TOILET    | 2.40m x 1.10m |
| 09  | TERRACE         | 1.75m x 1.60m |
| 10  | TERRACE         | 4.00m x 1.75m |

<sup>- 1&</sup>lt;sup>st</sup> & 2<sup>nd</sup> FLOOR

<sup>-</sup> UNITS: 11, 12, 21 & 22

GROSS AREA 147m<sup>2</sup>

| NO. | ROOM            | DIMENSIONS    |
|-----|-----------------|---------------|
| 01  | RECEPTION       | 7.00m x 3.80m |
| 02  | KITCHEN         | 3.80m x 2.20m |
| 03  | BEDROOM         | 3.60m x 3.60m |
| 04  | BEDROOM         | 3.60m x 3.60m |
| 05  | MASTER BEDROOM  | 3.75m x 3.60m |
| 06  | MASTER BATHROOM | 2.40m x 2.10m |
| 07  | BATHROOM        | 2.40m x 1.90m |
| 08  | GUEST TOILET    | 2.40m x 1.10m |
| 09  | TERRACE         | 1.75m x 1.60m |
| 10  | TERRACE         | 3.70m x 1.90m |
| 11  | TERRACE         | 2.30m x 0.80m |

<sup>- 3&</sup>lt;sup>rd</sup>, 4<sup>th</sup>, 5<sup>th</sup> & 7<sup>th</sup> FLOOR

UNITS: 31, 32, 41, 42, 51, 52, 71 & 72

GROSS AREA 147m<sup>2</sup>

| NO. | ROOM            | DIMENSIONS         |
|-----|-----------------|--------------------|
| 01  | RECEPTION       | 7.00m x 3.80m      |
| 02  | KITCHEN         | 3.80m x 2.20m      |
| 03  | BEDROOM         | 3.60m x 3.60m      |
| 04  | BEDROOM         | 3.60m x 3.60m      |
| 05  | MASTER BEDROOM  | 3.75m x 3.60m      |
| 06  | MASTER BATHROOM | 2.40m x 2.10m      |
| 07  | BATHROOM        | 2.40m x 1.90m      |
| 08  | GUEST TOILET    | 2.40m x 1.10m      |
| 09  | TERRACE         | 1.75m x 1.60m      |
| 10  | TERRACE         | 7.50m x 2.05/1.40r |

- UNITS: 61 & 62

<sup>- 6&</sup>lt;sup>th</sup> FLOOR

#### GROSS AREA 182m<sup>2</sup>

| NO. | ROOM            | DIMENSIONS    |
|-----|-----------------|---------------|
| 01  | RECEPTION       | 7.00m x 5.00m |
| 02  | KITCHEN         | 3.60m x 2.50m |
| 03  | BEDROOM         | 3.60m x 3.80m |
| 04  | BEDROOM         | 3.60m x 3.80m |
| 05  | MASTER BEDROOM  | 4.80m x 3.60m |
| 06  | MASTER BATHROOM | 1.70m x 1.80m |
| 07  | DRESSING        | 1.80m x 1.80m |
| 08  | BATHROOM        | 2.20m x 1.70m |
| 09  | GUEST TOILET    | 2.20m x 1.00m |
| 10  | TERRACE         | 2.40m x 2.35m |
| 11  | TERRACE         | 2.80m x 2.25m |
| 12  | MAID ROOM       | 2.20m x 1.60m |
| 13  | MAID BATHROOM   | 1.10m x 1.10m |

<sup>- 1&</sup>lt;sup>st</sup>, 2<sup>nd</sup>, 6<sup>th</sup> & 7<sup>th</sup> FLOOR

<sup>-</sup> UNITS: 13, 14, 23, 24, 63, 64, 73 & 74

GROSS AREA 182m<sup>2</sup>

| NO. | ROOM            | DIMENSIONS    |
|-----|-----------------|---------------|
| 01  | RECEPTION       | 7.00m x 5.00m |
| 02  | KITCHEN         | 3.60m x 2.50m |
| 03  | BEDROOM         | 3.60m x 3.80m |
| 04  | BEDROOM         | 3.60m x 3.80m |
| 05  | MASTER BEDROOM  | 4.80m x 3.60m |
| 06  | MASTER BATHROOM | 1.70m x 1.80m |
| 07  | DRESSING        | 1.80m x 1.80m |
| 08  | BATHROOM        | 2.20m x 1.70m |
| 09  | GUEST TOILET    | 2.20m x 1.00m |
| 10  | TERRACE         | 3.55m x 1.20m |
| 11  | TERRACE         | 2.70m x 2.25m |
| 12  | MAID ROOM       | 2.20m x 1.60m |
| 13  | MAID BATHROOM   | 1.10m x 1.10m |
| 14  | TERRACE         | 2.40m x 0.70m |

 <sup>3&</sup>lt;sup>rd</sup>, 4<sup>th</sup> & 5<sup>th</sup> FLOOR
 UNITS: 33, 34, 43, 44, 53 & 54

GROSS AREA 126m<sup>2</sup>

| NO. | ROOM            | DIMENSIONS    |
|-----|-----------------|---------------|
| 01  | ENTRANCE LOBBY  | 1.65m x 1.20m |
| 02  | RECEPTION       | 6.80m x 3.60m |
| 03  | KITCHEN         | 2.50m x 2.40m |
| 04  | GUEST TOILET    | 2.20m x 1.65m |
| 05  | MASTER BEDROOM  | 4.80m x 3.60m |
| 06  | MASTER BATHROOM | 2.40m x 1.80m |
| 07  | MASTER BEDROOM  | 3.60m x 3.60m |
| 08  | MASTER BATHROOM | 2.40m x 1.80m |
| 09  | TERRACE         | 3.40m x 1.70m |

<sup>- 1&</sup>lt;sup>st</sup>, 2<sup>nd</sup>, 3<sup>rd</sup>, 4<sup>th</sup>, 5<sup>th</sup> & 6<sup>th</sup> FLOOR

<sup>-</sup> UNITS: 11, 12, 21, 22, 31, 32, 41, 42, 51, 52, 61 & 62

#### GROSS AREA 126m<sup>2</sup>

| NO. | ROOM            | DIMENSIONS    |
|-----|-----------------|---------------|
| 01  | ENTRANCE LOBBY  | 1.65m x 1.20m |
| 02  | RECEPTION       | 6.80m x 3.60m |
| 03  | KITCHEN         | 2.50m x 2.40m |
| 04  | GUEST TOILET    | 2.20m x 1.65m |
| 05  | MASTER BEDROOM  | 4.80m x 3.60m |
| 06  | MASTER BATHROOM | 2.40m x 1.80m |
| 07  | MASTER BEDROOM  | 3.60m x 3.60m |
| 08  | MASTER BATHROOM | 2.40m x 1.80m |
| 09  | TERRACE         | 3.40m x 1.70m |

- UNITS: 71 & 72

<sup>- 7&</sup>lt;sup>th</sup> FLOOR

#### GROSS AREA 135m<sup>2</sup>

| NO. | ROOM            | DIMENSIONS    |
|-----|-----------------|---------------|
| 01  | RECEPTION       | 6.00m x 3.60m |
| 02  | KITCHEN         | 3.30m x 2.50m |
| 03  | MASTER BEDROOM  | 3.60m x 3.60m |
| 04  | DRESSING        | 2.40m x 0.90m |
| 05  | MASTER BATHROOM | 2.40m x 1.70m |
| 06  | BEDROOM         | 4.80m x 3.60m |
| 07  | BATHROOM        | 2.40m x 1.70m |
| 08  | GUEST TOILET    | 2.40m x 1.10m |
| 09  | TERRACE         | 2.80m x 2.50m |
| 10  | TERRACE         | 3.00m x 1.40m |
|     |                 |               |

<sup>- 1&</sup>lt;sup>st</sup>, 2<sup>nd</sup>, 3<sup>rd</sup>, 4<sup>th</sup>, 5<sup>th</sup>, 6<sup>th</sup> & 7<sup>th</sup> FLOOR

<sup>-</sup> UNITS: 13, 23, 33, 43, 53, 63 & 73

#### GROSS AREA 192m<sup>2</sup>

| NO. | ROOM            | DIMENSIONS    |
|-----|-----------------|---------------|
| 01  | RECEPTION       | 6.30m x 5.60m |
| 02  | KITCHEN         | 3.60m x 3.50m |
| 03  | ENTRANCE LOBBY  | 3.50m x 1.60m |
| 04  | MASTER BEDROOM  | 4.00m x 3.80m |
| 05  | DRESSING        | 2.10m x 1.70m |
| 06  | MASTER BATHROOM | 2.10m x 1.80m |
| 07  | BEDROOM         | 3.80m x 3.60m |
| 08  | BEDROOM         | 3.80m x 3.60m |
| 09  | BATHROOM        | 2.20m x 1.60m |
| 10  | MAID ROOM       | 2.20m x 1.70m |
| 11  | MAID BATHROOM   | 1.10m x 1.10m |
| 12  | GUEST TOILET    | 2.20m x 1.00m |
| 13  | TERRACE         | 2.90m x 2.20m |
| 14  | TERRACE         | 6.50m x 1.45m |

 <sup>1</sup>st, 2nd, 3rd, 4th, 5th, 6th & 7th FLOOR
 UNITS: 14, 24, 34, 44, 54, 64 & 74

#### GROSS AREA 149m<sup>2</sup>

| NO. | ROOM            | DIMENSIONS    |
|-----|-----------------|---------------|
| 01  | RECEPTION       | 7.00m x 3.80m |
| 02  | KITCHEN         | 2.80m x 2.20m |
| 03  | ENTRANCE LOBBY  | 2.10m x 1.30m |
| 04  | MASTER BEDROOM  | 3.75m x 3.60m |
| 05  | MASTER BATHROOM | 2.40m x 1.70m |
| 06  | BEDROOM         | 3.60m x 3.60m |
| 07  | BEDROOM         | 3.60m x 3.60m |
| 08  | BATHROOM        | 2.40m x 1.90m |
| 09  | GUEST TOILET    | 2.40m x 1.10m |
| 10  | TERRACE         | 4.10m x 1.45m |
| 11  | TERRACE         | 1.75m x 1.60m |

 <sup>1</sup>st, 2nd, 3rd, 4th, 5th, 6th & 7th FLOOR
 UNITS: 15, 25, 35, 45, 55, 65 & 75

GROSS AREA 144m<sup>2</sup>

| NO. | ROOM            | DIMENSIONS    |
|-----|-----------------|---------------|
| 01  | RECEPTION       | 6.95m x 3.80m |
| 02  | KITCHEN         | 2.80m x 2.20m |
| 03  | MASTER BEDROOM  | 3.75m x 3.60m |
| 04  | MASTER BATHROOM | 2.40m x 1.70m |
| 05  | BEDROOM         | 3.60m x 3.60m |
| 06  | BEDROOM         | 3.60m x 3.60m |
| 07  | BATHROOM        | 2.40m x 1.90m |
| 08  | GUEST TOILET    | 2.40m x 1.10m |
| 09  | TERRACE         | 3.90m x 1.85m |
| 10  | TERRACE         | 1.75m x 1.60m |

<sup>- 1&</sup>lt;sup>st</sup>, 2<sup>nd</sup>, 4<sup>th</sup>, 6<sup>th</sup> & 7<sup>th</sup> FLOOR

<sup>-</sup> UNITS: 16, 26, 46, 66 & 76

GROSS AREA 144m<sup>2</sup>

| NO. | ROOM            | DIMENSIONS    |
|-----|-----------------|---------------|
| 01  | RECEPTION       | 6.95m x 3.80m |
| 02  | KITCHEN         | 2.80m x 2.20m |
| 03  | MASTER BEDROOM  | 3.75m x 3.60m |
| 04  | MASTER BATHROOM | 2.40m x 1.70m |
| 05  | BEDROOM         | 3.60m x 3.60m |
| 06  | BEDROOM         | 3.60m x 3.60m |
| 07  | BATHROOM        | 2.40m x 1.90m |
| 08  | GUEST TOILET    | 2.40m x 1.10m |
| 09  | TERRACE         | 3.90m x 1.85m |
| 10  | TERRACE         | 2.60m x 0.80m |
| 11  | TERRACE         | 1.75m x 1.60m |

<sup>- 3&</sup>lt;sup>th</sup> & 5<sup>th</sup> FLOOR

UNITS: 36 & 56