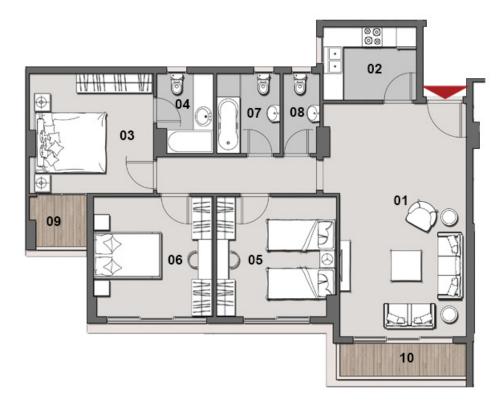

#### GROSS AREA 182m<sup>2</sup>

| NO. | ROOM            | DIMENSIONS    |
|-----|-----------------|---------------|
| 01  | RECEPTION       | 7.00m x 5.00m |
| 02  | KITCHEN         | 3.60m x 2.50m |
| 03  | BEDROOM         | 3.60m x 3.80m |
| 04  | BEDROOM         | 3.60m x 3.80m |
| 05  | MASTER BEDROOM  | 4.80m x 3.60m |
| 06  | MASTER BATHROOM | 1.70m x 1.80m |
| 07  | DRESSING        | 1.80m x 1.80m |
| 08  | BATHROOM        | 2.20m x 1.70m |
| 09  | GUEST TOILET    | 2.20m x 1.00m |
| 10  | TERRACE         | 2.40m x 2.35m |
| 11  | TERRACE         | 2.80m x 2.25m |
| 12  | MAID ROOM       | 2.20m x 1.60m |
| 13  | MAID BATHROOM   | 1.10m x 1.10m |

<sup>- 1&</sup>lt;sup>st</sup>, 2<sup>nd</sup>, 6<sup>th</sup> & 7<sup>th</sup> FLOOR

<sup>-</sup> UNITS: 13, 14, 23, 24, 63, 64, 73 & 74

GROSS AREA 182m<sup>2</sup>

| NO. | ROOM            | DIMENSIONS    |
|-----|-----------------|---------------|
| 01  | RECEPTION       | 7.00m x 5.00m |
| 02  | KITCHEN         | 3.60m x 2.50m |
| 03  | BEDROOM         | 3.60m x 3.80m |
| 04  | BEDROOM         | 3.60m x 3.80m |
| 05  | MASTER BEDROOM  | 4.80m x 3.60m |
| 06  | MASTER BATHROOM | 1.70m x 1.80m |
| 07  | DRESSING        | 1.80m x 1.80m |
| 08  | BATHROOM        | 2.20m x 1.70m |
| 09  | GUEST TOILET    | 2.20m x 1.00m |
| 10  | TERRACE         | 3.55m x 1.20m |
| 11  | TERRACE         | 2.70m x 2.25m |
| 12  | MAID ROOM       | 2.20m x 1.60m |
| 13  | MAID BATHROOM   | 1.10m x 1.10m |
| 14  | TERRACE         | 2.40m x 0.70m |