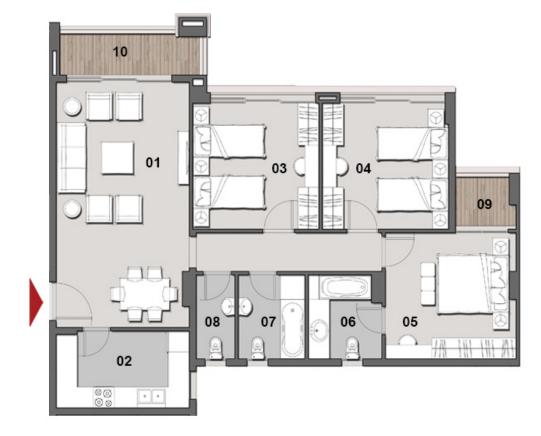

GROSS AREA 148m<sup>2</sup>

| NO. | ROOM            | DIMENSIONS    |
|-----|-----------------|---------------|
| 01  | RECEPTION       | 7.00m x 3.80m |
| 02  | KITCHEN         | 3.80m x 2.20m |
| 03  | BEDROOM         | 3.60m x 3.60m |
| 04  | BEDROOM         | 3.60m x 3.60m |
| 05  | MASTER BEDROOM  | 3.75m x 3.60m |
| 06  | MASTER BATHROOM | 2.40m x 2.10m |
| 07  | BATHROOM        | 2.40m x 1.90m |
| 08  | GUEST TOILET    | 2.40m x 1.10m |
| 09  | TERRACE         | 1.75m x 1.60m |
| 10  | TERRACE         | 4.10m x 1.30m |