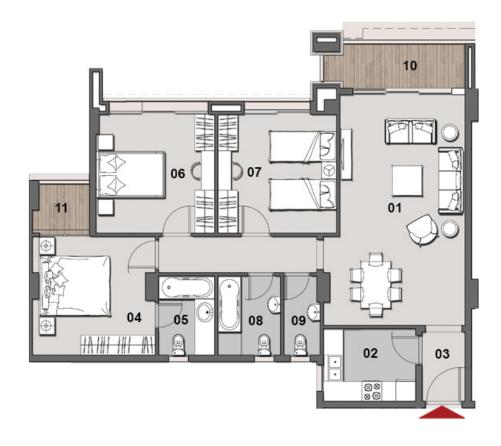

#### GROSS AREA 192m<sup>2</sup>

| NO. | ROOM            | DIMENSIONS    |
|-----|-----------------|---------------|
| 01  | RECEPTION       | 6.30m x 5.60m |
| 02  | KITCHEN         | 3.60m x 3.50m |
| 03  | ENTRANCE LOBBY  | 3.50m x 1.60m |
| 04  | MASTER BEDROOM  | 4.00m x 3.80m |
| 05  | DRESSING        | 2.10m x 1.70m |
| 06  | MASTER BATHROOM | 2.10m x 1.80m |
| 07  | BEDROOM         | 3.80m x 3.60m |
| 08  | BEDROOM         | 3.80m x 3.60m |
| 09  | BATHROOM        | 2.20m x 1.60m |
| 10  | MAID ROOM       | 2.20m x 1.70m |
| 11  | MAID BATHROOM   | 1.10m x 1.10m |
| 12  | GUEST TOILET    | 2.20m x 1.00m |
| 13  | TERRACE         | 2.90m x 2.20m |
| 14  | TERRACE         | 6.50m x 1.45m |